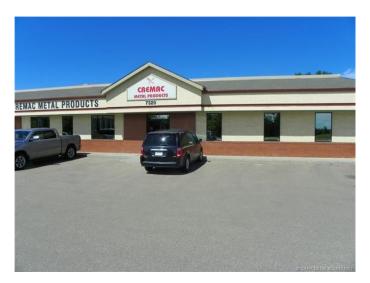

# \$13 - 3-7320 Johnstone Drive, Red Deer

MLS® #CA0171092

#### \$13

0 Bedroom, 0.00 Bathroom, Commercial on 0.00 Acres

Edgar Indus. Pk., Red Deer, Alberta

This is a excellent opportunity to locate your business in a high traffic area with great exposure to drive by traffic. The office space of 2,400 sq. ft. has a huge reception area as you come in the front door. There are 6 offices that 3 are large enough to be able to set up multiple work stations. There is a coffee/lunch room, staff washroom, staff change room. The shop is 6,000 sq. ft. with 3 bays and a large work area. The building has 400 amp/240 volt service. The bay doors are 12' wide x 14" height. The parking is expansive with 1-12 stalls on the front and 10 stalls down the north side of the building. There is a full compound in the rear of the building that is fenced/lights/power gate. The large storage tent(30'x70') in the compound stays with the property. The tent has a 20 ft. ceiling and a 14'x14' door with power for the lighting. This is well maintained property ready for a tenant to make it work for them.