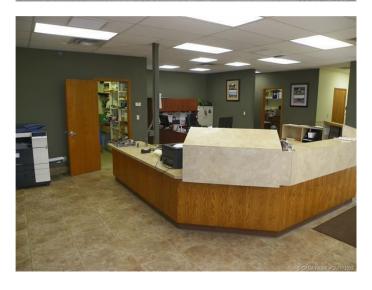

#### \$13

0 Bedroom, 0.00 Bathroom, Commercial on 0.00 Acres

Edgar Indus. Pk., Red Deer, Alberta

This is a excellent opportunity to locate your business in a high traffic area with great exposure to drive by traffic. The office space of 2,400 sq. ft. has a huge reception area as you come in the front door. There are 6 offices that 3 are large enough to be able to set up multiple work stations. There is a coffee/lunch room, staff washroom, staff change room. The shop is 6,000 sq. ft. with 3 bays and a large work area. The building has 400 amp/240 volt service. The bay doors are 12' wide x 14" height. The parking is expansive with 1-12 stalls on the front and 10 stalls down the north side of the building. There is a full compound in the rear of the building that is fenced/lights/power gate. The large storage tent(30'x70') in the compound stays with the property. The tent has a 20 ft. ceiling and a 14'x14' door with power for the lighting. This is well maintained property ready for a tenant to make it work for them.