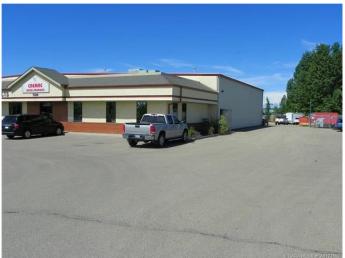

#### \$13

0 Bedroom, 0.00 Bathroom, Commercial on 0.00 Acres

Edgar Indus. Pk., Red Deer, Alberta

This is a excellent opportunity to locate your business in a high traffic area with great exposure to drive by traffic. The office space of 2,400 sq. ft. has a huge reception area as you come in the front door. There are 6 offices that 3 are large enough to be able to set up multiple work stations. There is a coffee/lunch room, staff washroom, staff change room. The shop is 6,000 sq. ft. with 3 bays and a large work area. The building has 400 amp/240 volt service. The bay doors are 12' wide x 14" height. The parking is expansive with 1-12 stalls on the front and 10 stalls down the north side of the building. There is a full compound in the rear of the building that is fenced/lights/power gate. The large storage tent(30'x70') in the compound stays with the property. The tent has a 20 ft. ceiling and a 14'x14' door with power for the lighting. This is well maintained property ready for a tenant to make it work for them.