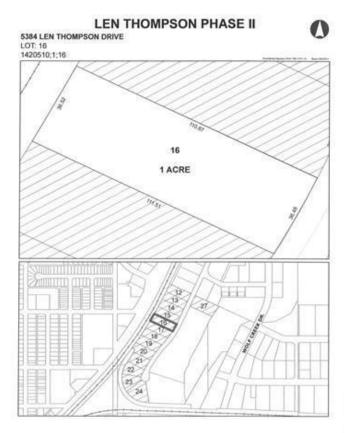

# \$225,000 - 5384 Len Thompson Drive, Lacombe

MLS® #CA0131980

#### \$225,000

0 Bedroom, 0.00 Bathroom, Commercial on 1.00 Acres

Wolf Creek Industrial Park, Lacombe, Alberta

Len Thompson Industrial Park. New 15 acre industrial park strategically located in the heart of Lacombe's industrial area and will soon be home to Lacombe's new Public Works shop and yard site. Features highway exposure, access and visibility. Conveniently located next to major regional highways. Lots are zoned light industrial which provides for a large variety of permitted and discretionary uses. Subdivision is paved, shovel ready with street lights and services to lot. Currently lots are 1 to 1.5 acres in size but if you need to amalgamate 1 or more lots to make your business plan work that is easy to do. Come take a look at the City of Lacombe and its newest industrial subdivision where your business needs will be met and thrive for years to come. Note the City is also willing to look at selling a separate 7 to 10 acre parcel.

### **Community Information**

Address

5384 Len Thompson Drive

| Subdivision | Wolf Creek Industrial Park |
|-------------|----------------------------|
| City        | Lacombe                    |
| County      | Lacombe                    |
| Province    | Alberta                    |
| Postal Code | T4L 2H3                    |

## **Additional Information**

| Date Listed    | April 3rd, 2018 |
|----------------|-----------------|
| Days on Market | 2703            |
| Zoning         | l1              |