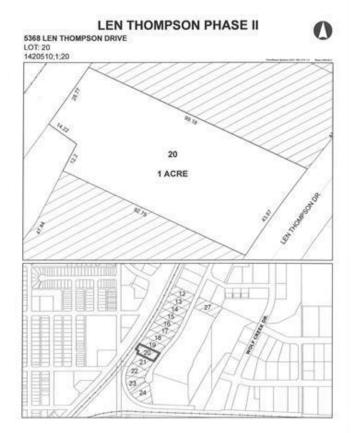

# \$225,000 - 5368 Len Thompson Drive, Lacombe

MLS® #CA0131976

### \$225,000

0 Bedroom, 0.00 Bathroom, Commercial on 1.00 Acres

Wolf Creek Industrial Park, Lacombe, Alberta

Len Thompson Industrial Park. New 15 acre industrial park strategically located in the heart of Lacombe's industrial area and will soon be home to Lacombe's new Public Works shop and yard site. Features highway exposure, access and visibility. Conveniently located next to major regional highways. Lots are zoned light industrial which provides for a large variety of permitted and discretionary uses. Subdivision is paved, shovel ready with street lights and services to lot. Currently lots are 1 to 1.5 acres in size but if you need to amalgamate 1 or more lots to make your business plan work that is easy to do. Come take a look at the City of Lacombe and its newest industrial subdivision where your business needs will be met and thrive for years to come. Note the City is also willing to look at selling a separate 7 to 10 acre parcel.

## **Community Information**

Address

5368 Len Thompson Drive

| Subdivision     | Wolf Creek Industrial Park |
|-----------------|----------------------------|
| City            | Lacombe                    |
| County          | Lacombe                    |
| Province        | Alberta                    |
| Postal Code     | T4L 2H3                    |
| Exterior        |                            |
| Lot Description | Irregular Lot              |

## **Additional Information**

| Date Listed    | April 3rd, 2018 |
|----------------|-----------------|
| Days on Market | 2717            |
| Zoning         | l1              |