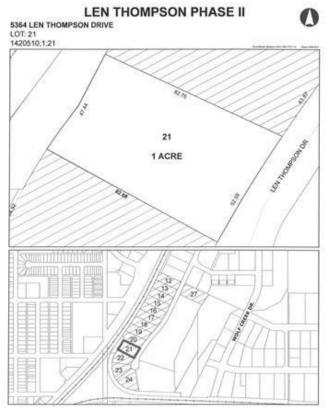

# \$225,000 - 5364 Len Thompson Drive, Lacombe

MLS® #CA0131975

### \$225,000

0 Bedroom, 0.00 Bathroom, Commercial on 1.00 Acres

Wolf Creek Industrial Park, Lacombe, Alberta

Len Thompson Industrial Park. New 15 acre industrial park strategically located in the heart of Lacombe's industrial area and will soon be home to Lacombe's new Public Works shop and yard site. Features highway exposure, access and visibility. Conveniently located next to major regional highways. Lots are zoned light industrial which provides for a large variety of permitted and discretionary uses. Subdivision is paved, shovel ready with street lights and services to lot. Currently lots are 1 to 1.5 acres in size but if you need to amalgamate 1 or more lots to make your business plan work that is easy to do. Come take a look at the City of Lacombe and its newest industrial subdivision where your business needs will be met and thrive for years to come. Note the City is also willing to look at selling a separate 7 to 10 acre parcel.

# **Community Information**

Address 5364 Len Thompson Drive

Subdivision Wolf Creek Industrial Park

City Lacombe
County Lacombe
Province Alberta

Postal Code T4L 2H3