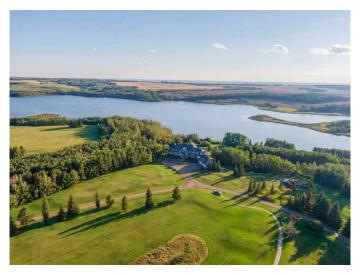

## \$13,875,000

17 Bedroom, 19.00 Bathroom, 21,498 sqft Residential on 290.40 Acres

NONE, Rural Lacombe County, Alberta

Located in the quiet, picturesque countryside of Lacombe County, the Gadsby Lake Estate is a once in a lifetime opportunity to own a secluded paradise offering just about everything you can dream of. Opulent architectural features and exquisite design elements are found throughout both the main residence and adjacent lodge, including the use of one-of-kind building materials from around the world. In addition to the 17 bedrooms and 31 bathrooms, this stunning estate boasts several specialty rooms including a library, a bright and airy atrium, a sauna and gym, large wine cellar, an indoor pool and lounge, a grand party room, private theatre, and games room. Each space is impeccably designed with elegance, comfort, and convenience in mind. Beautiful windows and outdoor seating lounges, deliver both spectacular lakefront views, and a feeling of tranquility and connection to the serene natural surroundings. Gorgeous stone fireplaces, rich wood accents, and suite-style guest quarters with spa-like ensuites create a warm, welcoming environment for owners and guests alike. A multitude of recreational amenities just for you can be found throughout the Estate's almost 300 acres. Hiking, fishing, canoeing, and tennis courts are just some of the activities that can be enjoyed in the utmost privacy., whenever you'd like. The property also features paved and natural

pathways through seemingly endless secluded parkland. Rolling hills, elaborate landscaping and lush gardens create an oasis unlike any other you'II find in Canada.