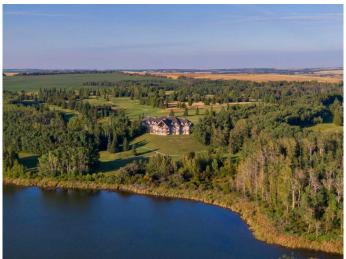

## \$13,875,000

17 Bedroom, 19.00 Bathroom, 21,498 sqft Residential on 290.40 Acres

NONE, Rural Lacombe County, Alberta

Located in the quiet, picturesque countryside of Lacombe County, the Gadsby Lake Estate is a once in a lifetime opportunity to own a secluded paradise offering just about everything you can dream of. Opulent architectural features and exquisite design elements are found throughout both the main residence and adjacent lodge, including the use of one-of-kind building materials from around the world. In addition to the 17 bedrooms and 31 bathrooms, this stunning estate boasts several specialty rooms including a library, a bright and airy atrium, a sauna and gym, large wine cellar, an indoor pool and lounge, a grand party room, private theatre, and games room. Each space is impeccably designed with elegance, comfort, and convenience in mind. Beautiful windows and outdoor seating lounges, deliver both spectacular lakefront views, and a feeling of tranquility and connection to the serene natural surroundings. Gorgeous stone fireplaces, rich wood accents, and suite-style guest quarters with spa-like ensuites create a warm, welcoming environment for owners and guests alike. A multitude of recreational amenities just for you can be found throughout the Estate's almost 300 acres. Hiking, fishing, canoeing, and tennis courts are just some of the activities that can be enjoyed in the utmost privacy., whenever you'd like. The property also features paved and natural

pathways through seemingly endless secluded parkland. Rolling hills, elaborate landscaping and lush gardens create an oasis unlike any other you'II find in Canada.