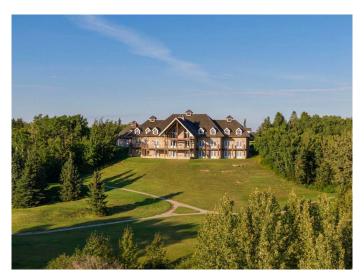

## \$13,875,000

17 Bedroom, 19.00 Bathroom, 21,498 sqft Residential on 290.40 Acres

NONE, Rural Lacombe County, Alberta

Located in the quiet, picturesque countryside of Lacombe County, the Gadsby Lake Estate is a once in a lifetime opportunity to own a secluded paradise offering just about everything you can dream of. Opulent architectural features and exquisite design elements are found throughout both the main residence and adjacent lodge, including the use of one-of-kind building materials from around the world. In addition to the 17 bedrooms and 31 bathrooms, this stunning estate boasts several specialty rooms including a library, a bright and airy atrium, a sauna and gym, large wine cellar, an indoor pool and lounge, a grand party room, private theatre, and games room. Each space is impeccably designed with elegance, comfort, and convenience in mind. Beautiful windows and outdoor seating lounges, deliver both spectacular lakefront views, and a feeling of tranquility and connection to the serene natural surroundings. Gorgeous stone fireplaces, rich wood accents, and suite-style guest quarters with spa-like ensuites create a warm, welcoming environment for owners and guests alike. A multitude of recreational amenities just for you can be found throughout the Estate's almost 300 acres. Hiking, fishing, canoeing, and tennis courts are just some of the activities that can be enjoyed in the utmost privacy., whenever you'd like. The property also features paved and natural

pathways through seemingly endless secluded parkland. Rolling hills, elaborate landscaping and lush gardens create an oasis unlike any other you'II find in Canada.