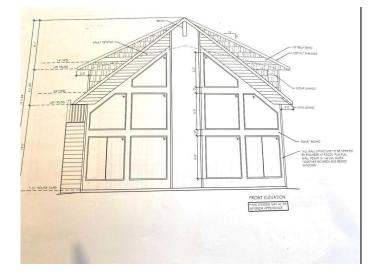

#### \$330,000

0 Bedroom, 0.00 Bathroom, Land on 0.13 Acres

Cottage Area, Sylvan Lake, Alberta

Discover the perfect balance of privacy and convenience with this prime lot-ideally located just far enough from the bustling lakeshore beach, traffic, and parking to enjoy peace and tranquility-yet close enough for effortless access to the sand, lake, restaurants, shopping, and all the 'fun' energy that this thriving 4 season community is known for. This R5 40 x 140' lot is ready to build on! Its cleared, water/sewer/power on property, Geo Technical Report, Proposed Site Grade Plan completed. Photos include an available/optional house plan.