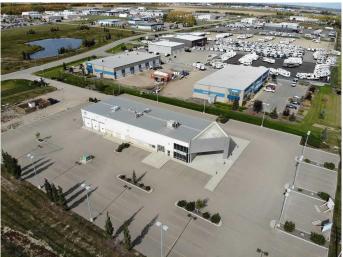

#### \$10

0 Bedroom, 0.00 Bathroom, Commercial on 0.00 Acres

Burnt Lake Indust. Park, Rural Red Deer County, Alberta

Click brochure link for more details. For LEASE Commercial, Retail, Industrial Multi-Use Building 12,800 SF on 2.26 to 4.52 Acres in Red Deer, Alberta.

HIGH signage visibility, building and freestanding advertising. Offers convenient and easy access to/ from Hwy 2. Mixed-use property consisting of approximately 40% Showroom, 30% Office and 30% Warehouse Space. Bays feature high-efficiency radiant heating, upgraded HVAC & AMP lighting. Fully developed attractive showroom space with attached individual offices, parts counter and kitchen area. Well-lit property and parking lot.

# **Building Features:**

- ~ Superb visual to showcase business name and logo.
- ~ Large attractive showroom area with attached offices including bay door access.
- ~ Optional outdoor concrete display area.
- ~ 6 additional bay doors with drive through capability.
- ~ 8 +/- offices
- ~ Upgraded HVAC and power systems
- ~ Pylon sign available.
- ~ Excellent exposure and easy access from/to Highway 2
- ~ Site area 2.26 acres with 70% asphalt coverage
- ~ Additional 2.26 acres available for a total of 4.52