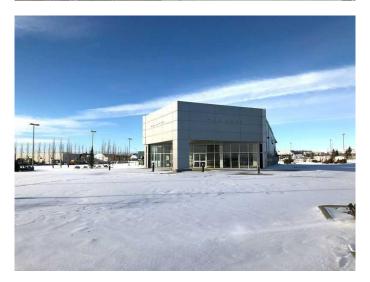

#### \$10

0 Bedroom, 0.00 Bathroom, Commercial on 0.00 Acres

Burnt Lake Indust. Park, Rural Red Deer County, Alberta

Click brochure link for more details. For LEASE Commercial, Retail, Industrial Multi-Use Building 12,800 SF on 2.26 to 4.52 Acres in Red Deer, Alberta.

HIGH signage visibility, building and freestanding advertising. Offers convenient and easy access to/ from Hwy 2. Mixed-use property consisting of approximately 40% Showroom, 30% Office and 30% Warehouse Space. Bays feature high-efficiency radiant heating, upgraded HVAC & AMP lighting. Fully developed attractive showroom space with attached individual offices, parts counter and kitchen area. Well-lit property and parking lot.

# **Building Features:**

- ~ Superb visual to showcase business name and logo.
- ~ Large attractive showroom area with attached offices including bay door access.
- ~ Optional outdoor concrete display area.
- ~ 6 additional bay doors with drive through capability.
- ~ 8 +/- offices
- ~ Upgraded HVAC and power systems
- ~ Pylon sign available.
- ~ Excellent exposure and easy access from/to Highway 2
- ~ Site area 2.26 acres with 70% asphalt coverage
- ~ Additional 2.26 acres available for a total of 4.52