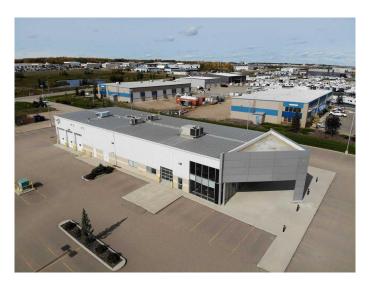

#### \$10

0 Bedroom, 0.00 Bathroom, Commercial on 0.00 Acres

Burnt Lake Indust. Park, Rural Red Deer County, Alberta

Click brochure link for more details. For LEASE Commercial, Retail, Industrial Multi-Use Building 12,800 SF on 2.26 to 4.52 Acres in Red Deer, Alberta.

HIGH signage visibility, building and freestanding advertising. Offers convenient and easy access to/ from Hwy 2. Mixed-use property consisting of approximately 40% Showroom, 30% Office and 30% Warehouse Space. Bays feature high-efficiency radiant heating, upgraded HVAC & AMP lighting. Fully developed attractive showroom space with attached individual offices, parts counter and kitchen area. Well-lit property and parking lot.

# **Building Features:**

- ~ Superb visual to showcase business name and logo.
- ~ Large attractive showroom area with attached offices including bay door access.
- ~ Optional outdoor concrete display area.
- ~ 6 additional bay doors with drive through capability.
- ~ 8 +/- offices
- ~ Upgraded HVAC and power systems
- ~ Pylon sign available.
- ~ Excellent exposure and easy access from/to Highway 2
- ~ Site area 2.26 acres with 70% asphalt coverage
- ~ Additional 2.26 acres available for a total of 4.52