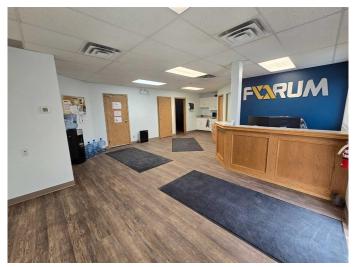

#### \$1,750,000

0 Bedroom, 0.00 Bathroom, Commercial on 1.61 Acres

Edgar Indus. Pk., Red Deer, Alberta

Excellent Investment Opportunity! This 11,200 SF building on 1.61 acres is available for sale with a long-term Tenant in place. Located in Edgar Industrial Park, the building features a reception area, multiple offices, a boardroom, a staff lunchroom, and three washrooms. The shop is separated into two areas with (5) 12' x 14' overhead doors in total, two of which create a drive thru bay, and two storage mezzanines. The yard is graveled and fully fenced and there is ample paved parking directly in front of the building.