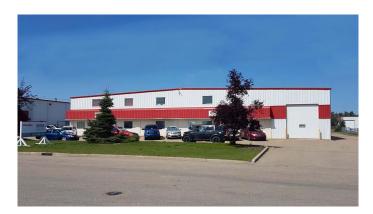

# \$1,750,000 - 8064 Edgar Industrial Crescent, Red Deer

MLS® #A2205053

#### \$1,750,000

0 Bedroom, 0.00 Bathroom, Commercial on 1.61 Acres

Edgar Indus. Pk., Red Deer, Alberta

Excellent Investment Opportunity! This 11,200 SF building on 1.61 acres is available for sale with a long-term Tenant in place. Located in Edgar Industrial Park, the building features a reception area, multiple offices, a boardroom, a staff lunchroom, and three washrooms. The shop is separated into two areas with (5) 12' x 14' overhead doors in total, two of which create a drive thru bay, and two storage mezzanines. The yard is graveled and fully fenced and there is ample paved parking directly in front of the building.