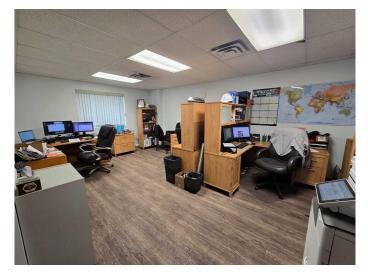

#### \$1,750,000

0 Bedroom, 0.00 Bathroom, Commercial on 1.61 Acres

Edgar Indus. Pk., Red Deer, Alberta

Excellent Investment Opportunity! This 11,200 SF building on 1.61 acres is available for sale with a long-term Tenant in place. Located in Edgar Industrial Park, the building features a reception area, multiple offices, a boardroom, a staff lunchroom, and three washrooms. The shop is separated into two areas with (5) 12' x 14' overhead doors in total, two of which create a drive thru bay, and two storage mezzanines. The yard is graveled and fully fenced and there is ample paved parking directly in front of the building.