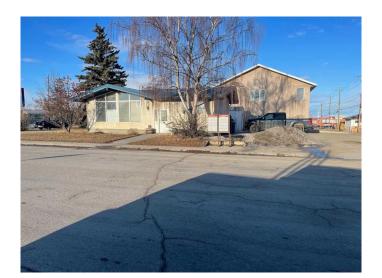

# \$519,900 - 4530 54 Avenue, Olds

MLS® #A2204742

### \$519,900

0 Bedroom, 0.00 Bathroom, Commercial on 0.00 Acres

NONE, Olds, Alberta

Excellent investment property located on highway 27 in Olds. High visibility, high traffic area in the heart of Olds and along main highway to the west country. Rare opportunity to own a coveted commercial property with highway frontage. The Town of Olds is a growing community strategically located just off the QE2 between Red Deer and Calgary. Home to the world renowned Olds College, the Town has an abundance of amenities and a diverse business community. This highway commercial office building is in excellent condition, has a large reception area, five private offices on the main floor, two piece bath and developed basement with office area, conference room, storage room and mechanical room with a new hot water tank. Exterior ramp for accessibility, large utility shed, 8 stall parking area, concrete walks, illuminated signage and mature trees. 7728 sq ft lot and rental income of \$3300.00 per month triple net. Long term tenant in place. Invest in this dynamic community.