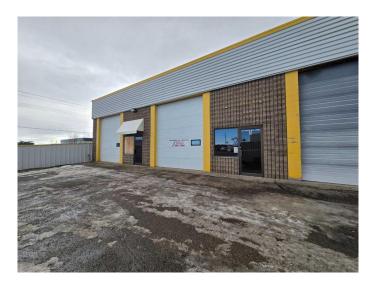

### \$12

0 Bedroom, 0.00 Bathroom, Commercial on 0.00 Acres

Northlands Industrial Park, Red Deer, Alberta

This 1,169 SF mixed use industrial unit, located in Northlands Industrial Park, is available for lease. The unit features a wide-open shop area with (1) 12' x 14' overhead door, a storage room, one washroom, and an open storage mezzanine for additional space. Ample paved parking is available directly in front of the unit. The property is located along Gaetz (50th) Avenue and is just minutes away from Highway 11A, Highway 2, and Highway 2A. Additional Rent is \$5.00 per square foot for the 2025 budget year.