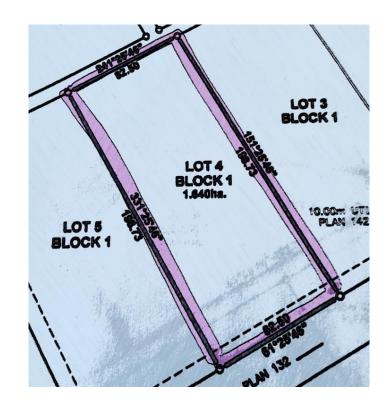

## \$486,000

0 Bedroom, 0.00 Bathroom, Land on 4.05 Acres

Iron Rail Business Park, Rural Lacombe County, Alberta

4.05 ACRES - located east of Lacombe in the Iron Rail Business Park on Highway #12. Property is rough graded with black dirt removed ready for pit-run/gravel. Security fence is in place on the east side of the property. Underground power and natural gas are to the property line. Buyer will be responsible for private water well & septic system. There will be no road bans in effect in the Park. Zoning is Business Industrial District which is to provided for a broad range of commercial and industrial uses. Good location and price per acre.

# **Community Information**

Address 4, On Highway 12

Subdivision Iron Rail Business Park
City Rural Lacombe County

County Lacombe County

Province Alberta

Postal Code T4L 2N2

### **Exterior**

Lot Description Rectangular Lot