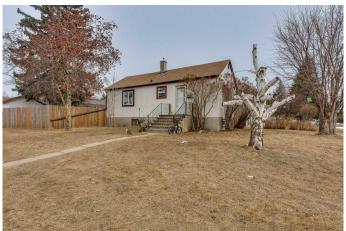

## \$239,900

3 Bedroom, 2.00 Bathroom, 648 sqft Residential on 0.15 Acres

Grandview, Red Deer, Alberta

Come check this little gem out in the heart of the Grandview subdivision! The yard is situated on a large corner lot with back alley access. This 1945 built home offers 2 bedrooms on the main level and 1 bedroom in the basement. 1, 4 pc bathroom is located on the main level and a 3 pc bathroom and laundry room in the basement. There is a large rec room in the basement as well. This home has a 2024 HWT, 2012 Furnace along with most of the windows. are newer. Shingles 2011. The yard is fully fenced with a single car garage. This home is adorable, with walking distance to the Little Ice Cream Shop on Ross street hill. There are parks, schools, shopping and walking trails close by.