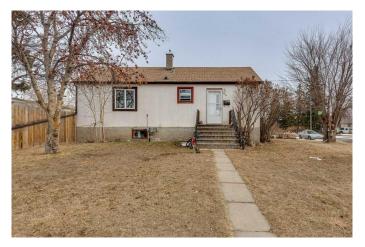

## \$239,900

3 Bedroom, 2.00 Bathroom, 648 sqft Residential on 0.15 Acres

Grandview, Red Deer, Alberta

Come check this little gem out in the heart of the Grandview subdivision! The yard is situated on a large corner lot with back alley access. This 1945 built home offers 2 bedrooms on the main level and 1 bedroom in the basement. 1, 4 pc bathroom is located on the main level and a 3 pc bathroom and laundry room in the basement. There is a large rec room in the basement as well. This home has a 2024 HWT, 2012 Furnace along with most of the windows. are newer. Shingles 2011. The yard is fully fenced with a single car garage. This home is adorable, with walking distance to the Little Ice Cream Shop on Ross street hill. There are parks, schools, shopping and walking trails close by.

#### **Exterior**

Exterior Features Private Yard

Lot Description Back Lane, Back Yard, City Lot, Corner Lot, Front Yard, Landscaped,

Lawn

Roof Asphalt Shingle

Construction Stucco, Wood Frame

Foundation Poured Concrete