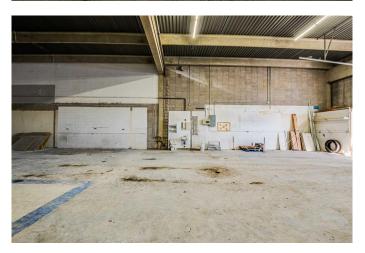

#### \$10

0 Bedroom, 0.00 Bathroom, Commercial on 1.41 Acres

Northlands Industrial Park, Red Deer, Alberta

Excellent location with terrific exposure and visibility to heavily travelled Gaetz/50 Avenue. Multi-tenant building suitable for product distribution, contractor sales, contractors, etc. Large rear warehouse &/or shop space with easy access from the paved rear lot with some parking available (width of the bay rented). Retail or product display area in front of the unit. Lots of front customer parking with easy access from 78th Street and Gaetz/50 Avenue. This unit is ready to be developed for your needs with the ability to add mezzanine in the rear area. Landlord assistance with development to be determined based on covenant and term of lease. The front of the building will be upgraded in 2025 including a high visibility sign band. Refer to documents for rendering. Base Rent is \$10.00 per square foot per year with escalations assuming 5 year lease. NNN Costs are approximately \$6.00 per sq. ft. for 2025. Property taxes are included in Triple Net Costs.