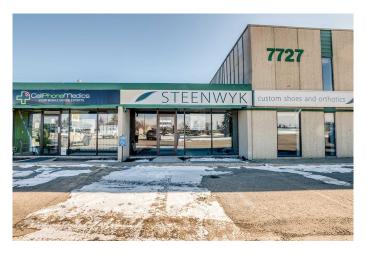

# \$10 - 7, 7727 50 Avenue, Red Deer

MLS® #A2203900

#### \$10

0 Bedroom, 0.00 Bathroom, Commercial on 1.41 Acres

Northlands Industrial Park, Red Deer, Alberta

Excellent location with terrific exposure and visibility to heavily travelled Gaetz/50 Avenue. Multi-tenant building suitable for product distribution, contractor sales, contractors, etc. Large rear warehouse &/or shop space with easy access from the paved rear lot with some parking available (width of the bay rented). Retail or product display area in front of the unit. Lots of front customer parking with easy access from 78th Street and Gaetz/50 Avenue. This unit is ready to be developed for your needs with the ability to add mezzanine in the rear area. Landlord assistance with development to be determined based on covenant and term of lease. The front of the building will be upgraded in 2025 including a high visibility sign band. Refer to documents for rendering. Base Rent is \$10.00 per square foot per year with escalations assuming 5 year lease. NNN Costs are approximately \$6.00 per sq. ft. for 2025. Property taxes are included in Triple Net Costs.