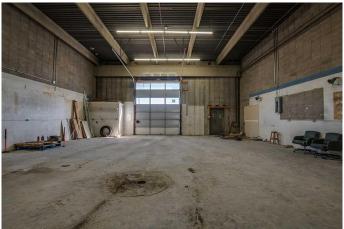

#### \$10

0 Bedroom, 0.00 Bathroom, Commercial on 1.41 Acres

Northlands Industrial Park, Red Deer, Alberta

Excellent location with terrific exposure and visibility to heavily travelled Gaetz/50 Avenue. Multi-tenant building suitable for product distribution, contractor sales, contractors, etc. Large rear warehouse &/or shop space with easy access from the paved rear lot with some parking available (width of the bay rented). Retail or product display area in front of the unit. Lots of front customer parking with easy access from 78th Street and Gaetz/50 Avenue. This unit is ready to be developed for your needs with the ability to add mezzanine in the rear area. Landlord assistance with development to be determined based on covenant and term of lease. The front of the building will be upgraded in 2025 including a high visibility sign band. Refer to documents for rendering. Base Rent is \$10.00 per square foot per year with escalations assuming 5 year lease. NNN Costs are approximately \$6.00 per sq. ft. for 2025. Property taxes are included in Triple Net Costs.