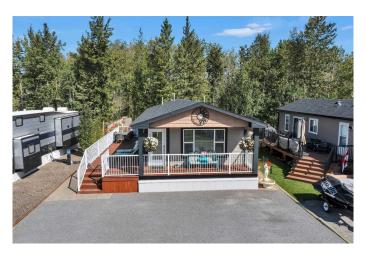

# \$265,000

2 Bedroom, 1.00 Bathroom, 1,038 sqft Residential on 0.08 Acres

DeGraff Resort, Rural Lacombe County, Alberta

Visit REALTOR website for additional information. Enjoy a laid back, beach side lifestyle in this beautiful 2 bed bungalow in DeGraff's Resort on Gull Lake. Situated on the lower road along the lake, this park model â€~cabin' is in Immaculate Condition with a beautiful, oversized yard & lake views! Watch the sun go down over the lake from the front porch! The secluded backyard & large deck are great spaces for R&R with family & friends! Featuring a gas fireplace, full sized contemporary kitchen & updated decor. Boathouse also available.

#### **Essential Information**

MLS® # A2203538 Price \$265,000

Bedrooms 2 Bathrooms 1.00

Full Baths 1

Square Footage 1,038
Acres 0.08
Year Built 2016

Type Residential
Sub-Type Detached
Style Bungalow

Status Active

#### **Exterior**

Exterior Features Courtyard, Private Yard, Rain Gutters

Lot Description Landscaped, Low Maintenance Landscape, Private, See Remarks,

Standard Shaped Lot

Roof Asphalt

Construction Vinyl Siding, Wood Frame