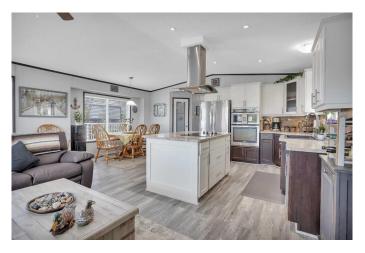

# \$265,000

2 Bedroom, 1.00 Bathroom, 1,038 sqft Residential on 0.08 Acres

DeGraff Resort, Rural Lacombe County, Alberta

Visit REALTOR website for additional information. Enjoy a laid back, beach side lifestyle in this beautiful 2 bed bungalow in DeGraff's Resort on Gull Lake. Situated on the lower road along the lake, this park model â€~cabin' is in Immaculate Condition with a beautiful, oversized yard & lake views! Watch the sun go down over the lake from the front porch! The secluded backyard & large deck are great spaces for R&R with family & friends! Featuring a gas fireplace, full sized contemporary kitchen & updated decor. Boathouse also available.

# Interior

Interior Features Breakfast Bar, Ceiling Fan(s), Kitchen Island, Laminate Counters, No

Smoking Home, Open Floorplan, Pantry, Recessed Lighting, Soaking

Tub, Vaulted Ceiling(s)

Appliances Dishwasher, Electric Range, Microwave, Refrigerator, Washer/Dryer,