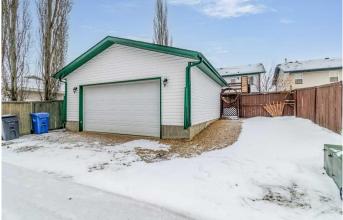

#### \$449,000

4 Bedroom, 3.00 Bathroom, 1,050 sqft Residential on 0.11 Acres

Davenport, Red Deer, Alberta

Welcome to this fully finished bi-level home with a double detached garage and RV parking, found in a quiet location in the sought after subdivision of Davenport, Red Deer South. Pride of ownership is evident in this home. Walk into the spacious entrance and enjoy the view of the home with the vaulted ceiling and open floor plan. The kitchen has plenty of beautiful cabinets with lots of counter space. It is open to the dining area making this a great space to entertain friends and spend time with the family. Also, on the main floor, there are two good sized bedrooms including the primary with an ensuite and great closet space, and main floor laundry. From the dining area, walk out to the large deck and enjoy the yard, complete with a double detached garage, firepit and RV parking. The home offers an abundance of large windows letting the natural sunlight soar through, making is a bright and sunny home. The basement is fully developed offering two large bedrooms, I large living area and a full bathroom with plenty of storage. Some updated and upgrades include; all new flooring on the main floor 2019, newer backsplash in the kitchen, laundry area and bathrooms, bathroom downstairs completed in 2019, new paint 2025, new electrical fixtures including LED lights and switches in 2019.

### Amenities

| Parking Spaces | 4                      |
|----------------|------------------------|
| Parking        | Double Garage Detached |
| # of Garages   | 2                      |