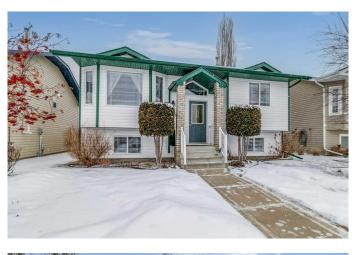

#### \$449,000

4 Bedroom, 3.00 Bathroom, 1,050 sqft Residential on 0.11 Acres

Davenport, Red Deer, Alberta

Welcome to this fully finished bi-level home with a double detached garage and RV parking, found in a quiet location in the sought after subdivision of Davenport, Red Deer South. Pride of ownership is evident in this home. Walk into the spacious entrance and enjoy the view of the home with the vaulted ceiling and open floor plan. The kitchen has plenty of beautiful cabinets with lots of counter space. It is open to the dining area making this a great space to entertain friends and spend time with the family. Also, on the main floor, there are two good sized bedrooms including the primary with an ensuite and great closet space, and main floor laundry. From the dining area, walk out to the large deck and enjoy the yard, complete with a double detached garage, firepit and RV parking. The home offers an abundance of large windows letting the natural sunlight soar through, making is a bright and sunny home. The basement is fully developed offering two large bedrooms, I large living area and a full bathroom with plenty of storage. Some updated and upgrades include; all new flooring on the main floor 2019, newer backsplash in the kitchen, laundry area and bathrooms, bathroom downstairs completed in 2019, new paint 2025, new electrical fixtures including LED lights and switches in 2019.

Built in 2001

**Essential Information** 

| MLS® #         | A2203123    |
|----------------|-------------|
| Price          | \$449,000   |
| Bedrooms       | 4           |
| Bathrooms      | 3.00        |
| Full Baths     | 3           |
| Square Footage | 1,050       |
| Acres          | 0.11        |
| Year Built     | 2001        |
| Туре           | Residential |
| Sub-Type       | Detached    |
| Style          | Bi-Level    |
| Status         | Active      |