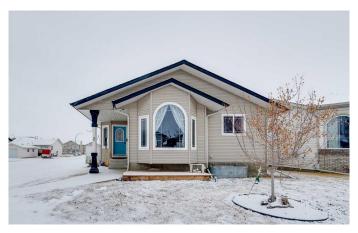

## \$389,900

4 Bedroom, 3.00 Bathroom, 1,198 sqft Residential on 0.12 Acres

Terrace Heights, Lacombe, Alberta

Welcome to your new home in Lacombe. This 4-level split located on a corner lot offers lots of space for the growing family. Enjoy having only one neighbor to your right and no one to your left and don't worry about all that extra shoveling as this property only has sidewalk on the front exposure. This one owner former show home has been well maintained throughout the years and is ready for its new owner. Conveniently located close to Terrace Ridge School, playgrounds, parks and shopping make this home the perfect companion to a family looking to grow. Walk into the large open and warm entrance way and be greeted by the bright spacious living room featuring maple hardwood flooring and vaulted ceilings. Continue in to find a generous dining area just off from the bright kitchen that features Hickory cabinets, ceramic tile backsplash and ample counter and cabinet space. Head upstairs to find 2 nicely sized bedrooms, one of the three full bathrooms and the large primary bedroom with 2 closets and 4-piece ensuite that features a jetted tub and epoxy counter top. On the lower level you will find the 4th bedroom, 3rd full bathroom, LARGE family room with gas fireplace, and a mud/laundry room that then leads out to the large backyard. The backyard has a large deck, firepit and a big shed (10'x16') that would be perfect as storage or a hobby shed. This home is finished off with a games/rec room on the lowest level, TONS of storage and the utility room where you will find the roughed