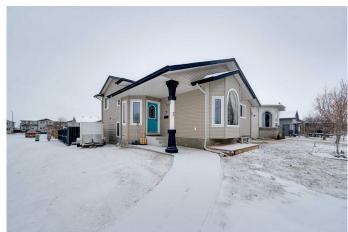

## \$389,900

4 Bedroom, 3.00 Bathroom, 1,198 sqft Residential on 0.12 Acres

Terrace Heights, Lacombe, Alberta

Welcome to your new home in Lacombe. This 4-level split located on a corner lot offers lots of space for the growing family. Enjoy having only one neighbor to your right and no one to your left and don't worry about all that extra shoveling as this property only has sidewalk on the front exposure. This one owner former show home has been well maintained throughout the years and is ready for its new owner. Conveniently located close to Terrace Ridge School, playgrounds, parks and shopping make this home the perfect companion to a family looking to grow. Walk into the large open and warm entrance way and be greeted by the bright spacious living room featuring maple hardwood flooring and vaulted ceilings. Continue in to find a generous dining area just off from the bright kitchen that features Hickory cabinets, ceramic tile backsplash and ample counter and cabinet space. Head upstairs to find 2 nicely sized bedrooms, one of the three full bathrooms and the large primary bedroom with 2 closets and 4-piece ensuite that features a jetted tub and epoxy counter top. On the lower level you will find the 4th bedroom, 3rd full bathroom, LARGE family room with gas fireplace, and a mud/laundry room that then leads out to the large backyard. The backyard has a large deck, firepit and a big shed (10'x16') that would be perfect as storage or a hobby shed. This home is finished off with a games/rec room on the lowest level, TONS of storage and the utility room where you will find the roughed