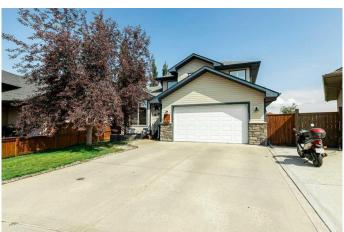

## \$589,900

6 Bedroom, 4.00 Bathroom, 1,741 sqft Residential on 0.15 Acres

Lakeway Landing, Sylvan Lake, Alberta

This beautiful home in the sought-after Lakeway Landing subdivision of Sylvan Lake offers a blend of modern comforts and practical features. Tucked away on a quiet close, the 1741 square foot property sits on a spacious pie-shaped lot with a fully fenced yard, ensuring privacy and plenty of outdoor space. The attached two-car garage is both heated and drywalled, providing a convenient and warm space for vehicles or storage. Step inside to discover vaulted ceilings and an open floor plan that makes the living space feel expansive and welcoming. The great room features a gas fireplace, perfect for cozy evenings. The kitchen has solid maple wood cabinets, lots of storage, and brand-new stainless steel refrigerator and stove. The main floor also includes a dedicated office and a convenient laundry room. The primary bedroom is complete with a walk-in closet and a 3 piece ensuite with 2 more bedrooms on the second level make for a great family home. The finished basement adds even more living space with a dry bar, recreation room, built in tv unit, 2 bedrooms, 5 piece bathroom with dual sinks and air tub, and in-floor heating to keep things warm and inviting. New carpet and flooring have been installed, along with heated tile floors, ensuring comfort throughout the home. Recent updates include a new hot water tank and roof shingles installed in 2024. Outside, a greenhouse with locked storage space offers gardening enthusiasts the perfect setup, while a deck and patio provide ideal

#### **Amenities**

Parking Spaces 2

Parking Double Garage Attached, Concrete Driveway, Heated Garage

#### **Exterior**

Exterior Features Private Yard

Lot Description Landscaped, Corner Lot

Roof Asphalt Shingle

Construction Vinyl Siding, Wood Frame

Foundation Poured Concrete