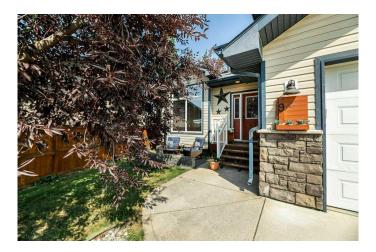

## \$589,900

6 Bedroom, 4.00 Bathroom, 1,741 sqft Residential on 0.15 Acres

Lakeway Landing, Sylvan Lake, Alberta

This beautiful home in the sought-after Lakeway Landing subdivision of Sylvan Lake offers a blend of modern comforts and practical features. Tucked away on a quiet close, the 1741 square foot property sits on a spacious pie-shaped lot with a fully fenced yard, ensuring privacy and plenty of outdoor space. The attached two-car garage is both heated and drywalled, providing a convenient and warm space for vehicles or storage. Step inside to discover vaulted ceilings and an open floor plan that makes the living space feel expansive and welcoming. The great room features a gas fireplace, perfect for cozy evenings. The kitchen has solid maple wood cabinets, lots of storage, and brand-new stainless steel refrigerator and stove. The main floor also includes a dedicated office and a convenient laundry room. The primary bedroom is complete with a walk-in closet and a 3 piece ensuite with 2 more bedrooms on the second level make for a great family home. The finished basement adds even more living space with a dry bar, recreation room, built in tv unit, 2 bedrooms, 5 piece bathroom with dual sinks and air tub, and in-floor heating to keep things warm and inviting. New carpet and flooring have been installed, along with heated tile floors, ensuring comfort throughout the home. Recent updates include a new hot water tank and roof shingles installed in 2024. Outside, a greenhouse with locked storage space offers gardening enthusiasts the perfect setup, while a deck and patio provide ideal

#### **Exterior**

Exterior Features Private Yard

Lot Description Landscaped, Corner Lot

Roof Asphalt Shingle

Construction Vinyl Siding, Wood Frame

Foundation Poured Concrete