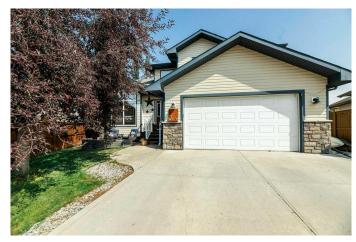

## \$589,900

6 Bedroom, 4.00 Bathroom, 1,741 sqft Residential on 0.15 Acres

Lakeway Landing, Sylvan Lake, Alberta

This beautiful home in the sought-after Lakeway Landing subdivision of Sylvan Lake offers a blend of modern comforts and practical features. Tucked away on a quiet close, the 1741 square foot property sits on a spacious pie-shaped lot with a fully fenced yard, ensuring privacy and plenty of outdoor space. The attached two-car garage is both heated and drywalled, providing a convenient and warm space for vehicles or storage. Step inside to discover vaulted ceilings and an open floor plan that makes the living space feel expansive and welcoming. The great room features a gas fireplace, perfect for cozy evenings. The kitchen has solid maple wood cabinets, lots of storage, and brand-new stainless steel refrigerator and stove. The main floor also includes a dedicated office and a convenient laundry room. The primary bedroom is complete with a walk-in closet and a 3 piece ensuite with 2 more bedrooms on the second level make for a great family home. The finished basement adds even more living space with a dry bar, recreation room, built in tv unit, 2 bedrooms, 5 piece bathroom with dual sinks and air tub, and in-floor heating to keep things warm and inviting. New carpet and flooring have been installed, along with heated tile floors, ensuring comfort throughout the home. Recent updates include a new hot water tank and roof shingles installed in 2024. Outside, a greenhouse with locked storage space offers gardening enthusiasts the perfect setup, while a deck and patio provide ideal

#### **Amenities**

Parking Spaces 2

Parking Double Garage Attached, Concrete Driveway, Heated Garage

#### **Exterior**

Exterior Features Private Yard

Lot Description Landscaped, Corner Lot

Roof Asphalt Shingle

Construction Vinyl Siding, Wood Frame

Foundation Poured Concrete