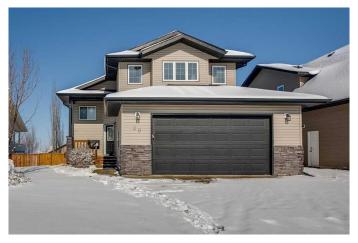

# \$490,000

4 Bedroom, 3.00 Bathroom, 1,295 sqft Residential on 0.15 Acres

Lakeway Landing, Sylvan Lake, Alberta

Located in the vibrant lake town of Sylvan Lake, this beautiful bi-level home offers a spacious and functional layout in a fantastic location. With schools and playgrounds nearby and just a short drive to shopping, restaurants, and the charming downtown, this home provides the perfect balance of convenience and lake-town living. The main floor boasts an open-concept design with large windows that fill the space with natural light. The living room features a cozy corner gas fireplace, while the dining area is surrounded by windows and offers direct access to a raised deck with great views. The kitchen is well-appointed with a center island and sit-up breakfast bar, a pantry, and plenty of counter space. This level also includes two bedrooms and a four-piece bathroom. A private staircase leads to the upper level, dedicated solely to the spacious primary bedroom. This retreat features a walk-in closet and a four-piece ensuite, providing a quiet and comfortable space to unwind. The walkout basement offers exceptional additional living space, including a large family room that easily accommodates a sectional and a pool table. A wet bar in the corner makes it perfect for entertaining. This level also includes another room that can be used as a bedroom or office, a four-piece bathroom, and direct access to the fenced backyard. The home is complete with a double attached garage, a double driveway for extra parking, and additional street parking. Just 15 minutes to Red Deer, this location offers easy