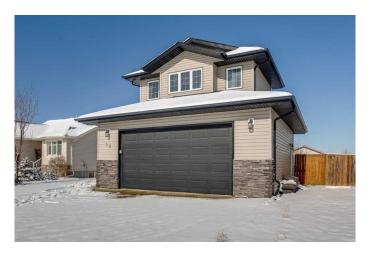

# \$490,000

4 Bedroom, 3.00 Bathroom, 1,295 sqft Residential on 0.15 Acres

Lakeway Landing, Sylvan Lake, Alberta

Located in the vibrant lake town of Sylvan Lake, this beautiful bi-level home offers a spacious and functional layout in a fantastic location. With schools and playgrounds nearby and just a short drive to shopping, restaurants, and the charming downtown, this home provides the perfect balance of convenience and lake-town living. The main floor boasts an open-concept design with large windows that fill the space with natural light. The living room features a cozy corner gas fireplace, while the dining area is surrounded by windows and offers direct access to a raised deck with great views. The kitchen is well-appointed with a center island and sit-up breakfast bar, a pantry, and plenty of counter space. This level also includes two bedrooms and a four-piece bathroom. A private staircase leads to the upper level, dedicated solely to the spacious primary bedroom. This retreat features a walk-in closet and a four-piece ensuite, providing a quiet and comfortable space to unwind. The walkout basement offers exceptional additional living space, including a large family room that easily accommodates a sectional and a pool table. A wet bar in the corner makes it perfect for entertaining. This level also includes another room that can be used as a bedroom or office, a four-piece bathroom, and direct access to the fenced backyard. The home is complete with a double attached garage, a double driveway for extra parking, and additional street parking. Just 15 minutes to Red Deer, this location offers easy