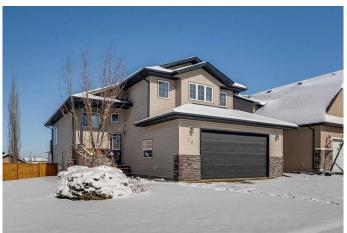

# \$490,000

4 Bedroom, 3.00 Bathroom, 1,295 sqft Residential on 0.15 Acres

Lakeway Landing, Sylvan Lake, Alberta

Located in the vibrant lake town of Sylvan Lake, this beautiful bi-level home offers a spacious and functional layout in a fantastic location. With schools and playgrounds nearby and just a short drive to shopping, restaurants, and the charming downtown, this home provides the perfect balance of convenience and lake-town living. The main floor boasts an open-concept design with large windows that fill the space with natural light. The living room features a cozy corner gas fireplace, while the dining area is surrounded by windows and offers direct access to a raised deck with great views. The kitchen is well-appointed with a center island and sit-up breakfast bar, a pantry, and plenty of counter space. This level also includes two bedrooms and a four-piece bathroom. A private staircase leads to the upper level, dedicated solely to the spacious primary bedroom. This retreat features a walk-in closet and a four-piece ensuite, providing a quiet and comfortable space to unwind. The walkout basement offers exceptional additional living space, including a large family room that easily accommodates a sectional and a pool table. A wet bar in the corner makes it perfect for entertaining. This level also includes another room that can be used as a bedroom or office, a four-piece bathroom, and direct access to the fenced backyard. The home is complete with a double attached garage, a double driveway for extra parking, and additional street parking. Just 15 minutes to Red Deer, this location offers easy