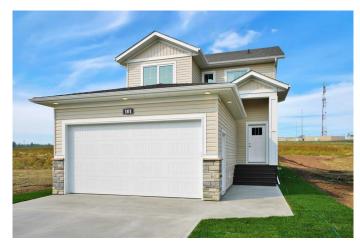

# \$519,900 - 122 Norseman Close, Penhold

MLS® #A2200662

## \$519,900

3 Bedroom, 3.00 Bathroom, 1,525 sqft Residential on 0.09 Acres

Oxford Landing, Penhold, Alberta

This stunning 1,525 sq. ft. two-storey home in the desirable Oxford Landing community offers the perfect combination of modern design, high-end finishes, and functional living space. With a thoughtfully designed layout and contemporary features, this home is ideal for families, professionals, or anyone looking for a stylish and comfortable living space.

This home is a fantastic opportunity to own a brand-new property in one of Penhold's most sought-after neighborhoods. PHOTOS ARE REPRESENATIVE\* HOME UNDER CONSTRUCTION

Built in 2025