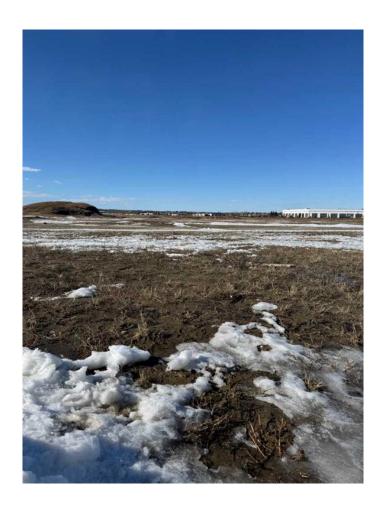

### \$159,900

0 Bedroom, 0.00 Bathroom, Land on 0.25 Acres

Metcalf Ridge, Lacombe, Alberta

Build your dream home on a 92' X 118' lot in Metcalf Ridge! This fully serviced lot is ready to build on and features a paved back ally! You have the freedom to choose your builder and create a home with ample room for a monster garage plus still have enough room for RV parking. This family-friendly community offers easy access to Highway 12, a large park with walking trails and picnic areas. Whether you're looking for a starter home or an upgrade, Metcalf Ridge lots are available to suit a range of house sizes.