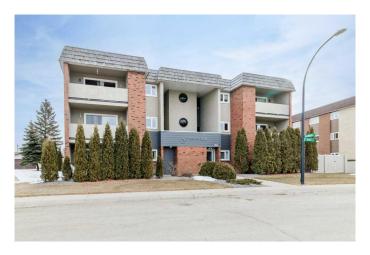

# \$169,000 - 204, 7031 Gray Drive, Red Deer

MLS® #A2200136

## \$169,000

2 Bedroom, 1.00 Bathroom, 1,035 sqft Residential on 0.00 Acres

Glendale, Red Deer, Alberta

This condo is so well cared for and pride of ownership is evident. It's a very guiet and 30+ building. As you walk into the large living area and you are greeted with a great kitchen, offering plenty of cabinets and counter space and it's open to the dining area. There is a good sized living room and from there you can walk out onto the deck and enjoy some outside time. There is a good sized storage area off the deck. There are several large windows and a large patio door, that lets the natural light soar through making it a bright and sunny home. There is a large primary bedroom and and a second good-sized bedroom. There is a communal laundry room just down the hall. There is an assigned parking stall located just behind the building. Condo fees include professional management. reserve funds, exterior maintenance and insurance, water, sewer garbage and heat. Situated just one block off Taylor Drive, with easy assess to highway 2, 11 and 11A and close to plenty of amenities.