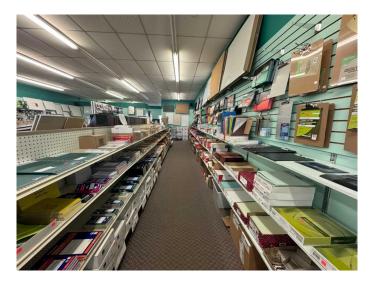

This opportunity comes with a fully stocked inventory, ensuring a seamless transition for a new owner. A Ford delivery van is also included, allowing for efficient service to a loyal clientele across central Alberta. Beyond just selling office supplies, this business has built a strong reputation as a key player in the local business community.

The expansive layout includes 2,280 sqft

dedicated to retail and office supplies, plus an additional 1,520 sqft of lease space, offering room for growth and expansion. Whether you want to introduce new product lines, expand services, or reimagine the business model, the potential here is immense.