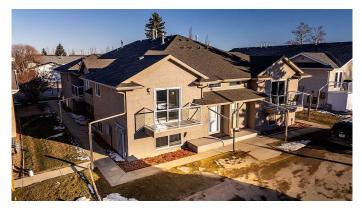

#### \$215,000

2 Bedroom, 2.00 Bathroom, 518 sqft Residential on 0.00 Acres

Palo, Sylvan Lake, Alberta

Welcome to this fully developed townhouse, located in a great neighborhood. This well maintained 2-bedroom, 2-bathroom condo offers the perfect blend of comfort and convenience. The living room serves as the heart of the home, with a bright patio door allowing the natural light to flow through and also providing access to the west facing balcony. The kitchen features generous counter space with plenty of cabinets. Adjacent to the kitchen, a cozy eating area, providing a perfect spot for casual dining. Also on the main floor are a 2- piece bathroom & laundry area. On the lower level, you will find 2 bedrooms, a full bathroom, utility room, and a storage area. Located on a quiet street, this condo is just a few minutes away from the picturesque Sylvan Lake and all of it's amenities! From unique restaurant dining to locally owned shopping. Schools, playgrounds and walking trails are also close by. This home is designed for ease of living, with a condo fee that covers common area maintenance, water, sewer, snow removal and garbage, allowing you to spend more time enjoying all that Sylvan Lake has to offer. Whether you're purchasing your first home, or adding to your investment portfolio, this condo has excellent potential!

### Exterior

| Exterior Features | Balcony                    |
|-------------------|----------------------------|
| Lot Description   | Back Lane, Street Lighting |
| Roof              | Asphalt Shingle            |