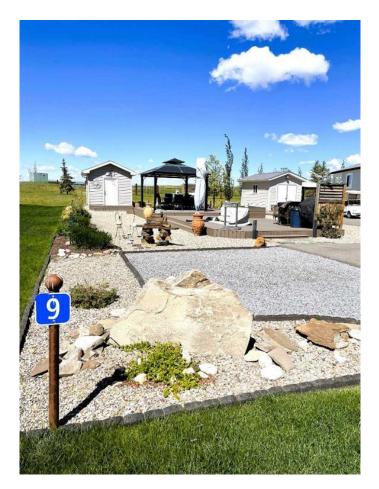

### \$143,500

0 Bedroom, 0.00 Bathroom, Land on 0.10 Acres

Sandy Point, Rural Lacombe County, Alberta

Escape to the incredible four-season, gated community of Sandy Point Resort in Gull Lake! This fully matured landscaped lot is located in a quiet cul-de-sac, backing onto the first tee of the golf course and bordered on one side by a grass access path. No neighbors behind you. Whether you are looking for a seasonal retreat or a long-term getaway, this lot offers everything you need. Pull up your RV or put on a modular home.

Lot #9 is in the fully developed phase 1 of the resort and has been meticulously landscaped with perennials, shrubs and trees. No grass to cut so you can enjoy lake living without all the lawn maintenance. All the beds have irrigation systems with timers for added convenience while you are away. The property has 2 decks, the bottom deck is 16'x24' and the top deck is 16'x18'. There is a gazebo with three coolaroo outdoor roller shades. The shed is 10x'12' with power and heavy duty shelving, ideal for a freezer or fridge. There is a paved parking pad for 2 vehicles and extra parking for your boat or golf cart. Sandy Point Resort is close to amenities in Bentley & Lacombe, Sylvan Lake as well as fresh produce from local greenhouses and U Pick Berry Farms. This is A Beautiful gated community that includes a community gazebo with fire pit, showers, bathrooms, laundry facilities, playgrounds and a short walk or golf cart trip to Sandy Point Beach! Off site amenities offer a

driving range, gated storage compound, community garden area, convenience store, marina with gas and propane services, seasonal restaurant with rooftop patio and soon to be opened 12-hole Golf Course! This is a great opportunity to own a lake lot in of Alberta's most sought after resort.