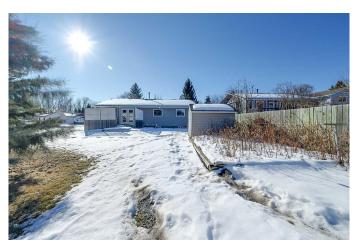

### \$499,900

4 Bedroom, 3.00 Bathroom, 1,296 sqft Residential on 0.24 Acres

English Estates, Lacombe, Alberta

Welcome to 71 Pickwick Lane! A spacious, 4 bed, 3 bath bungalow nestled in the charming community of Lacombe. This corner lot boasts a generous sized yard, a small garden and evergreens for a little privacy. Inside, the great use of space includes 3 bedrooms upstairs, a huge rec/family room downstairs and storage room to fit all the families things! The double attached garage also lends extra space for storage. This house would make a perfect home for a growing family!

#### **Exterior**

Exterior Features Fire Pit

Corner Lot Lot Description

Roof Shingle

Construction Vinyl Siding

Foundation **Poured Concrete** 