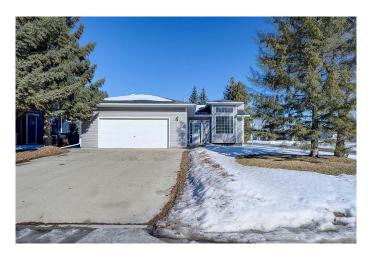

### \$499,900

4 Bedroom, 3.00 Bathroom, 1,296 sqft Residential on 0.24 Acres

English Estates, Lacombe, Alberta

Welcome to 71 Pickwick Lane! A spacious, 4 bed, 3 bath bungalow nestled in the charming community of Lacombe. This corner lot boasts a generous sized yard, a small garden and evergreens for a little privacy. Inside, the great use of space includes 3 bedrooms upstairs, a huge rec/family room downstairs and storage room to fit all the families things! The double attached garage also lends extra space for storage. This house would make a perfect home for a growing family!

#### **Exterior**

Exterior Features Fire Pit

Corner Lot Lot Description

Roof Shingle

Construction Vinyl Siding

Foundation **Poured Concrete** 