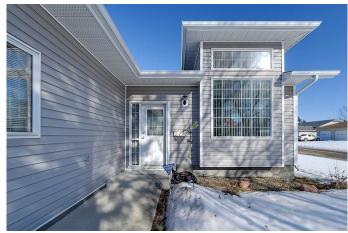

### \$499,900

4 Bedroom, 3.00 Bathroom, 1,296 sqft Residential on 0.24 Acres

English Estates, Lacombe, Alberta

Welcome to 71 Pickwick Lane! A spacious, 4 bed, 3 bath bungalow nestled in the charming community of Lacombe. This corner lot boasts a generous sized yard, a small garden and evergreens for a little privacy. Inside, the great use of space includes 3 bedrooms upstairs, a huge rec/family room downstairs and storage room to fit all the families things! The double attached garage also lends extra space for storage. This house would make a perfect home for a growing family!

#### **Exterior**

Exterior Features Fire Pit

Corner Lot Lot Description

Roof Shingle

Construction Vinyl Siding

Foundation **Poured Concrete** 