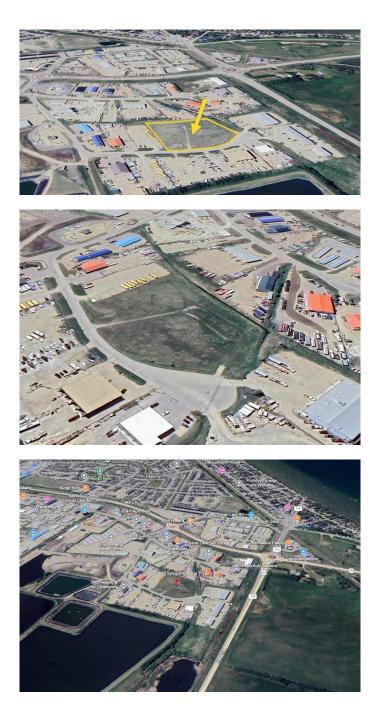

#### \$575,000

0 Bedroom, 0.00 Bathroom, Land on 3.26 Acres

Beju Industrial Park, Sylvan Lake, Alberta

This prime 3.26-acre commercial property in the thriving community of Sylvan Lake presents an exceptional opportunity for entrepreneurs and investors alike. Located in a high-growth area, the property offers excellent visibility and easy access, ensuring maximum exposure for your business. Whether you envision a retail space, office building, or industrial venture, the ample lot size provides the flexibility to design and develop according to your needs. With immediate possession available, you can start building your business without delay and take advantage of Sylvan Lake's expanding market. A well is already on-site, though setbacks will apply, and with town approval, the property offers subdivision potential, adding even more flexibility for future expansion or investment. With its strategic location, significant lot size, and development potential, this commercial property is a rare find in one of Alberta's fastest-growing communities. Don't miss the chance to secure this high-value opportunity!