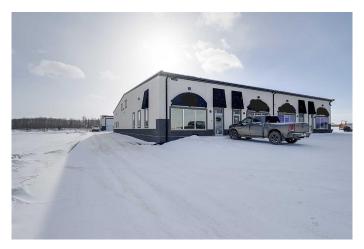

#### \$515,000

0 Bedroom, 0.00 Bathroom, Commercial on 0.00 Acres

Piper Creek Business Park, Rural Red Deer County, Alberta

We are excited to offer this rare opportunity for passive income from an industrial tenant. This condo

was built in 2016 & features modern upgrades and a spacious shop. Zoned BSI Industrial.This property includes 3-phase 100-amp power, a 12' x 14' loading door, forced air heating, We are excited to offer this rare opportunity for passive income from an industrial tenant. This condo was built in 2016 & features modern upgrades and a spacious shop. Zoned BSI Industrial.This property includes 3-phase 100-amp power, a 12' x 14' loading door, forced air heating, two offices, a spacious reception area, a large boardroom, a kitchen, and 2 washrooms.