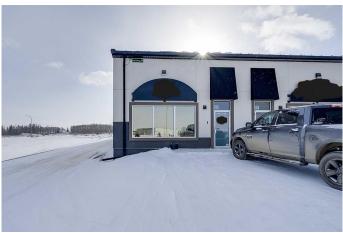

#### \$515,000

0 Bedroom, 0.00 Bathroom, Commercial on 0.00 Acres

Piper Creek Business Park, Rural Red Deer County, Alberta

We are excited to offer this rare opportunity for passive income from an industrial tenant. This condo

was built in 2016 & features modern upgrades and a spacious shop. Zoned BSI Industrial.This property includes 3-phase 100-amp power, a 12' x 14' loading door, forced air heating, We are excited to offer this rare opportunity for passive income from an industrial tenant. This condo was built in 2016 & features modern upgrades and a spacious shop. Zoned BSI Industrial.This property includes 3-phase 100-amp power, a 12' x 14' loading door, forced air heating, two offices, a spacious reception area, a large boardroom, a kitchen, and 2 washrooms.