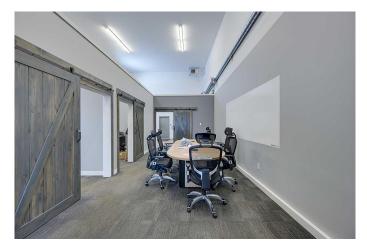

was built in 2016 & features modern upgrades and a spacious shop. Zoned BSI Industrial.This property includes 3-phase 100-amp power, a 12' x 14' loading door, forced air heating, We are excited to offer this rare opportunity for passive income from an industrial tenant. This condo was built in 2016 & features modern upgrades and a spacious shop. Zoned BSI Industrial.This property includes 3-phase 100-amp power, a 12' x 14' loading door, forced air heating, two offices, a spacious reception area, a large boardroom, a kitchen, and 2 washrooms.