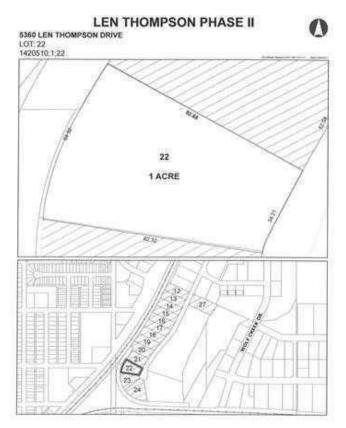

# \$225,000 - 5360 Len Thompson Drive, Lacombe

MLS® #A2195901

### \$225,000

0 Bedroom, 0.00 Bathroom, Land on 1.00 Acres

Wolf Creek Industrial Park, Lacombe, Alberta

15 Acre industrial park in the heart of Lacombe. Easy access to Highway 2, 2A and 12. Great location across from the new Public Works shop and yard site. On pavement. Great visibility from highway 2A. Zoned light industrial and there is potential for commercial / retail uses as well. Shovel ready with street lights and services to lot. Lots are 1 to 1.5 acres but could easily be amalgamated for larger parcel needs.

# **Community Information**

Address 5360 Len Thompson Drive Subdivision Wolf Creek Industrial Park

City Lacombe
County Lacombe
Province Alberta
Postal Code T4L 2H3

#### **Additional Information**

Date Listed February 19th, 2025

Days on Market 43 Zoning I1