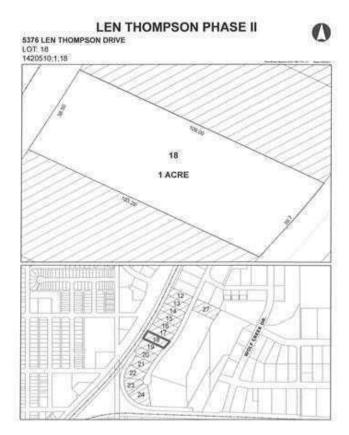

# \$225,000 - 5376 Len Thompson Drive, Lacombe

MLS® #A2195899

#### \$225,000

0 Bedroom, 0.00 Bathroom, Land on 1.00 Acres

Wolf Creek Industrial Park, Lacombe, Alberta

15 Acre industrial park in the heart of Lacombe. Easy access to Highway 2, 2A and 12. Great location across from the new Public Works shop and yard site. On pavement. Great visibility from highway 2A. Zoned light industrial and there is potential for commercial / retail uses as well. Shovel ready with street lights and services to lot. Lots are 1 to 1.5 acres but could easily be amalgamated for larger parcel needs.

#### **Community Information**

| Address     | 5376 Len Thompson Drive    |
|-------------|----------------------------|
| Subdivision | Wolf Creek Industrial Park |
| City        | Lacombe                    |
| County      | Lacombe                    |
| Province    | Alberta                    |
| Postal Code | T4L 2H3                    |