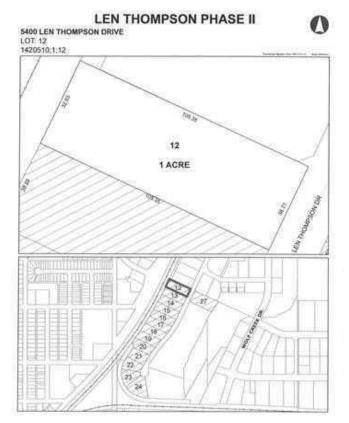

### \$225,000

0 Bedroom, 0.00 Bathroom, Land on 1.00 Acres

Wolf Creek Industrial Park, Lacombe, Alberta

15 Acre industrial park in the heart of Lacombe. Easy access to Highway 2, 2A and 12. Great location across from the new Public Works shop and yard site. On pavement. Great visibility from highway 2A. Zoned light industrial and there is potential for commercial / retail uses as well. Shovel ready with street lights and services to lot. Lots are 1 to 1.5 acres but could easily be amalgamated for larger parcel needs.

### **Community Information**

Address

5400 Len Thompson Drive

Subdivision

Wolf Creek Industrial Park

City

Lacombe

County