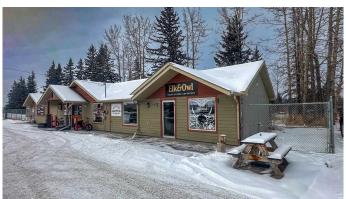

Three bays, two of which are currently leased to established tenants, generating immediate rental income.

The largest bay, currently an E-bike store, will be vacated by the owner, who is also willing to sell inventory.

Two separate lots: the building and a large adjoining fenced lot (fully gravelled and fenced), offering expansion potential, parking, or new development opportunities.

Security system in place.

Great expansion potential, with both lots totaling 0.61 acres.

Ample parking space for up to 10 vehicles. Equipped with a septic holding tank and well. Excellent exposure in a high-traffic area with easy access.

For even more development opportunities, an additional adjacent lot (0.42 acres, MLS number A2160129) is also available for purchase separately.