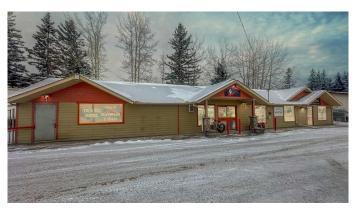

## \$409,000

0 Bedroom, 0.00 Bathroom, Commercial on 0.61 Acres

NONE, Sundre, Alberta

For Sale: Prime Commercial Property on Highway 27 in Sundre

Take advantage of this exceptional opportunity to own a high-visibility commercial property in the thriving heart of Sundre! Located on the busy Highway 27 in a rapidly developing commercial area, this property sees over 22,000 vehicles passing by daily, making it a perfect investment for an established business or a new venture. You can operate your business in Bay 1 while earning rental income from the two additional bays, or easily reconfigure the space into four separate bays.

## **Property Highlights:**

Approx. 2,283 sq. ft. of versatile commercial space, zoned for Highway Commercial use. Recently renovated in 2011, with updates including dormers, roof supports, dividing walls, upgraded entrances, columns, and stonework.

Three bays, two of which are currently leased to established tenants, generating immediate rental income.

The largest bay, currently an E-bike store, will be vacated by the owner, who is also willing to sell inventory.