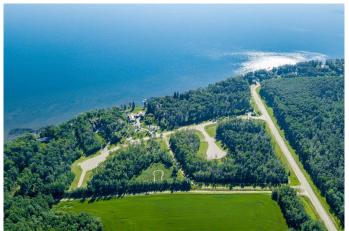

#### \$469,900

0 Bedroom, 0.00 Bathroom, Land on 0.75 Acres

Eagle's Quay, Rural Lacombe County, Alberta

Stunning lakefront lot in the desirable Eagle Quay subdivision. This spacious 3/4 acre lot offers a prime opportunity to build your dream home with breathtaking water views. Enjoy the serene surroundings and direct lake access, perfect for year-round recreation and relaxation. Don't miss this rare chance to own a piece of lakefront paradise.