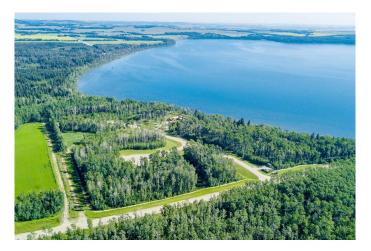

#### \$469,900

0 Bedroom, 0.00 Bathroom, Land on 0.75 Acres

Eagle's Quay, Rural Lacombe County, Alberta

Stunning lakefront lot in the desirable Eagle Quay subdivision. This spacious 3/4 acre lot offers a prime opportunity to build your dream home with breathtaking water views. Enjoy the serene surroundings and direct lake access, perfect for year-round recreation and relaxation. Don't miss this rare chance to own a piece of lakefront paradise.