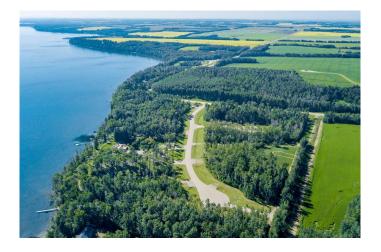

#### \$469,900

0 Bedroom, 0.00 Bathroom, Land on 0.75 Acres

Eagle's Quay, Rural Lacombe County, Alberta

Stunning lakefront lot in the desirable Eagle Quay subdivision. This spacious 3/4 acre lot offers a prime opportunity to build your dream home with breathtaking water views. Enjoy the serene surroundings and direct lake access, perfect for year-round recreation and relaxation. Don't miss this rare chance to own a piece of lakefront paradise.