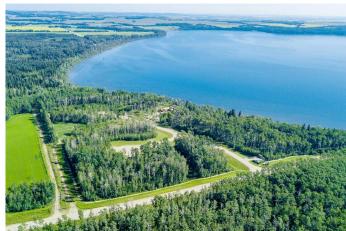

#### \$469,900

0 Bedroom, 0.00 Bathroom, Land on 0.75 Acres

Eagle's Quay, Rural Lacombe County, Alberta

Beautiful lakefront lot located in the sought-after Eagle Quay subdivision. This expansive 3/4 acre lot offers endless potential for your custom dream home with stunning lake views and direct access to the water. Surrounded by nature, this property is ideal for those seeking a peaceful lakeside retreat. A rare opportunity to own prime waterfront land!