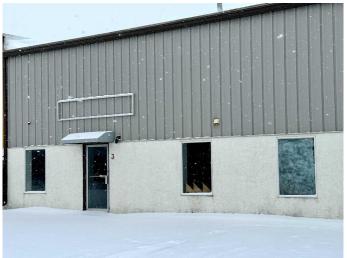

#### \$10

0 Bedroom, 0.00 Bathroom, Commercial on 4.40 Acres

Blindman Industrial Park, Rural Red Deer County, Alberta

TREMENDOUS HWY 2A EXPOSURE. This 2,400 SQ FT bay HAS HAD A COMPLETE OFFICE RENOVATION!! Multi-tenanted building that's demised into 6 units, (5 of which are tenanted) and situated on just over 4 ACRES. Large Fenced storage compounds available (extra\$\$\$) Common area big trucking available. Bay size dimensions are 30'x80' or 2,400 SQ FT with 12'x16' High OHD, 19'-20' bay ceiling height. Ample parking for trucks, trailers & more. Individual bay has two offices, a half bath and an undeveloped mezzanine. NEW ROOF IN 2019. Shared yard w/ common access. Newly re-packed, gravelled and graded yard. Operational costs of \$4.50/PSF. (\$2,900/month + power/ gas)