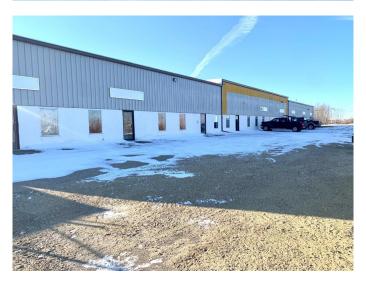

#### \$10

0 Bedroom, 0.00 Bathroom, Commercial on 4.40 Acres

Blindman Industrial Park, Rural Red Deer County, Alberta

TREMENDOUS HWY 2A EXPOSURE. This 2,400 SQ FT bay HAS HAD A COMPLETE OFFICE RENOVATION!! Multi-tenanted building that's demised into 6 units, (5 of which are tenanted) and situated on just over 4 ACRES. Large Fenced storage compounds available (extra\$\$\$) Common area big trucking available. Bay size dimensions are 30'x80' or 2,400 SQ FT with 12'x16' High OHD, 19'-20' bay ceiling height. Ample parking for trucks, trailers & more. Individual bay has two offices, a half bath and an undeveloped mezzanine. NEW ROOF IN 2019. Shared yard w/ common access. Newly re-packed, gravelled and graded yard. Operational costs of \$4.50/PSF. (\$2,900/month + power/ gas)