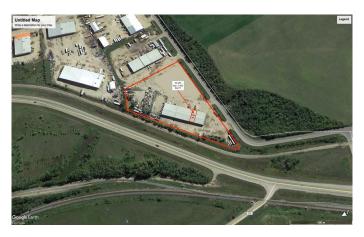

#### \$10

0 Bedroom, 0.00 Bathroom, Commercial on 4.40 Acres

Blindman Industrial Park, Rural Red Deer County, Alberta

TREMENDOUS HWY 2A EXPOSURE. This 2,400 SQ FT bay HAS HAD A COMPLETE OFFICE RENOVATION!! Multi-tenanted building that's demised into 6 units, (5 of which are tenanted) and situated on just over 4 ACRES. Large Fenced storage compounds available (extra\$\$\$) Common area big trucking available. Bay size dimensions are 30'x80' or 2,400 SQ FT with 12'x16' High OHD, 19'-20' bay ceiling height. Ample parking for trucks, trailers & more. Individual bay has two offices, a half bath and an undeveloped mezzanine. NEW ROOF IN 2019. Shared yard w/ common access. Newly re-packed, gravelled and graded yard. Operational costs of \$4.50/PSF. (\$2,900/month + power/ gas)

## **Community Information**

Address 3, 4000 Landry Avenue Subdivision Blindman Industrial Park

City Rural Red Deer County

County Red Deer County

Province Alberta
Postal Code T4S 2B3