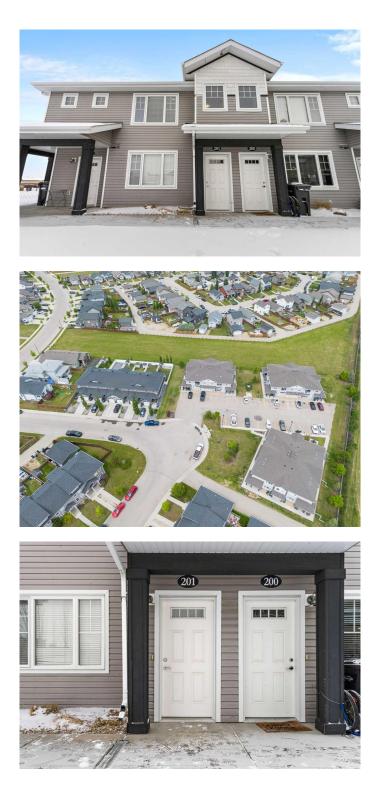

#### \$239,000

2 Bedroom, 1.00 Bathroom, 854 sqft Residential on 0.00 Acres

Ryders Ridge, Sylvan Lake, Alberta

Discover the perfect blend of comfort, style, and convenience in this upper-level townhouse condo, ideally located in the community of Ryders Ridge. Designed for easy, low-maintenance living, this bright and welcoming home is a standout choice for those looking to enjoy a vibrant neighborhood. Step inside to a thoughtfully designed layout featuring two spacious bedrooms, a full bath, and a dedicated laundry room for added convenience. The heart of the home is the open-concept living area, where a well-appointed kitchen takes center stage. With ample cabinet space, a built-in pantry, and a generous island that doubles as both a workspace and casual dining area, this kitchen is as functional as it is stylishâ€"plus, it comes with a brand-new microwave! The seamless flow from the kitchen to the living room creates an inviting space, perfect for relaxing or entertaining guests. Step out onto your private balcony and take in peaceful views of the greenspaceâ€"a perfect spot for your morning coffee or an evening unwind. This pet-friendly property (with approval) makes an excellent choice for animal lovers. With its modern design, practical features, and prime location, this townhouse condo is truly a gem in a warm and welcoming community. Don't miss your chance to make it yours!

## **Community Information**

| Address     | 201, 45 Reid Court |
|-------------|--------------------|
| Subdivision | Ryders Ridge       |
| City        | Sylvan Lake        |
| County      | Red Deer County    |
| Province    | Alberta            |
| Postal Code | T4S 0L9            |