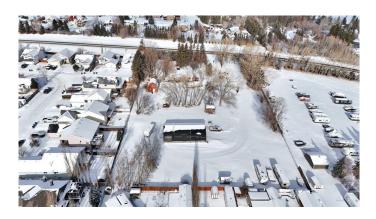

#### \$1,600,000

0 Bedroom, 0.00 Bathroom, Land on 2.46 Acres

NONE, Sylvan Lake, Alberta

Perfectly located off of Lakeshore Drive - 2.46 acres of DEVELOPMENT LAND! The purpose of the Future Designation zoning is to reserve land for future subdivision. There is currently an older home and large quonset on the property. This is an ideal location for a future residential development.