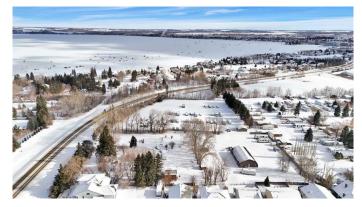

#### \$1,600,000

0 Bedroom, 0.00 Bathroom, Land on 2.46 Acres

NONE, Sylvan Lake, Alberta

Perfectly located off of Lakeshore Drive - 2.46 acres of DEVELOPMENT LAND! The purpose of the Future Designation zoning is to reserve land for future subdivision. There is currently an older home and large quonset on the property. This is an ideal location for a future residential development.