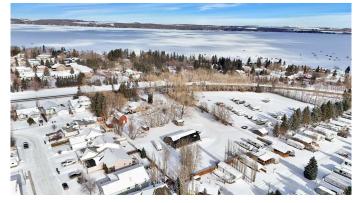

#### \$1,600,000

0 Bedroom, 0.00 Bathroom, Land on 2.46 Acres

NONE, Sylvan Lake, Alberta

Perfectly located off of Lakeshore Drive - 2.46 acres of DEVELOPMENT LAND! The purpose of the Future Designation zoning is to reserve land for future subdivision. There is currently an older home and large quonset on the property. This is an ideal location for a future residential development.