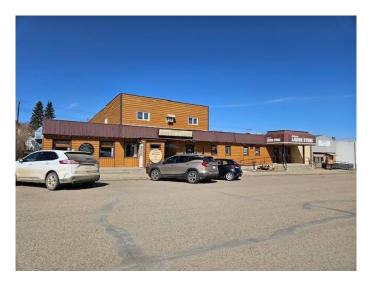

# \$799,900 - 2216 20 Street, Delburne

MLS® #A2194566

### \$799,900

0 Bedroom, 0.00 Bathroom, Commercial on 0.00 Acres

NONE, Delburne, Alberta

This sale includes the building, land, and the restaurant, liquor store, and lounge businesses, along with all associated equipment. Liquor inventory and Video Lottery Terminals (VLTs) are excluded. Discover a meticulously maintained hotel property designed for excellence, featuring six elegantly appointed guest rooms and an inviting lounge area. This exceptional establishment also includes five Video Lottery Terminals (VLTs), a leased restaurant, a well-positioned liquor store, and a private living suite. As the only lounge venue in town, this property presents a unique opportunity for growth and strong revenue potential. A rare chance to invest in a thriving hospitality business with expansion possibilities.