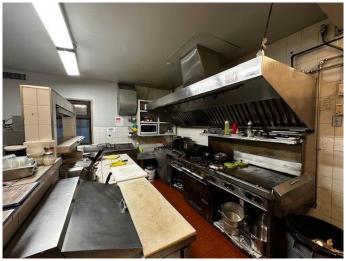

### \$799,900

0 Bedroom, 0.00 Bathroom, Commercial on 0.00 Acres

NONE, Delburne, Alberta

This sale includes the building, land, and the restaurant, liquor store, and lounge businesses, along with all associated equipment. Liquor inventory and Video Lottery Terminals (VLTs) are excluded. Discover a meticulously maintained hotel property designed for excellence, featuring six elegantly appointed guest rooms and an inviting lounge area. This exceptional establishment also includes five Video Lottery Terminals (VLTs), a leased restaurant, a well-positioned liquor store, and a private living suite. As the only lounge venue in town, this property presents a unique opportunity for growth and strong revenue potential. A rare chance to invest in a thriving hospitality business with expansion possibilities.