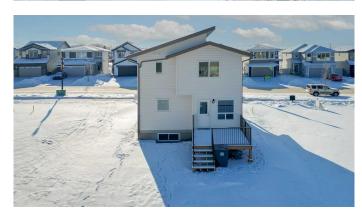

## \$475,000

3 Bedroom, 3.00 Bathroom, 1,454 sqft Residential on 0.09 Acres

Liberty Landing, Rural Red Deer County, Alberta

Custom Built by Somerset Homes this modern 2 storey home. Unique plan allows for main floor living with the benefit of more rooms on the second floor. Home is adorned with high quality finishes throughout. Home has a great open floorplan, and great light with oversized windows. 9' main floor, and large central island. Custom railing. Located in the community of Liberty Landing, with great access to parks and extensive pathway network. Includes large deck and \$1000 landscape voucher provided by the Developer.

## **Exterior**

Exterior Features Private Yard

Lot Description Back Lane, Back Yard

Roof Asphalt Shingle

Construction Vinyl Siding, Wood Frame

Foundation Poured Concrete