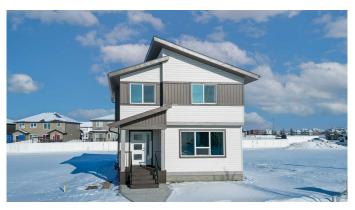

## \$475,000

3 Bedroom, 3.00 Bathroom, 1,454 sqft Residential on 0.09 Acres

Liberty Landing, Rural Red Deer County, Alberta

Custom Built by Somerset Homes this modern 2 storey home. Unique plan allows for main floor living with the benefit of more rooms on the second floor. Home is adorned with high quality finishes throughout. Home has a great open floorplan, and great light with oversized windows. 9' main floor, and large central island. Custom railing. Located in the community of Liberty Landing, with great access to parks and extensive pathway network. Includes large deck and \$1000 landscape voucher provided by the Developer.

### **Essential Information**

MLS® # A2194332 Price \$475,000

Bedrooms 3
Bathrooms 3.00

Full Baths 2

Half Baths 1

Square Footage 1,454 Acres 0.09

Year Built 2023

Type Residential
Sub-Type Detached
Style 2 Storey

## **Exterior**

Exterior Features Private Yard

Lot Description Back Lane, Back Yard

Roof Asphalt Shingle

Construction Vinyl Siding, Wood Frame

Foundation Poured Concrete