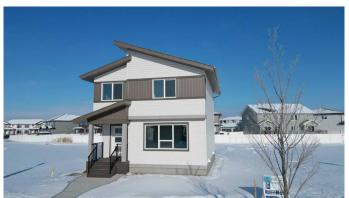

## \$475,000

3 Bedroom, 3.00 Bathroom, 1,454 sqft Residential on 0.09 Acres

Liberty Landing, Rural Red Deer County, Alberta

Custom Built by Somerset Homes this modern 2 storey home. Unique plan allows for main floor living with the benefit of more rooms on the second floor. Home is adorned with high quality finishes throughout. Home has a great open floorplan, and great light with oversized windows. 9' main floor, and large central island. Custom railing. Located in the community of Liberty Landing, with great access to parks and extensive pathway network. Includes large deck and \$1000 landscape voucher provided by the Developer.

### **Essential Information**

MLS® # A2194332 Price \$475,000

Bedrooms 3
Bathrooms 3.00

Full Baths 2

Half Baths 1

Square Footage 1,454 Acres 0.09

Year Built 2023

Type Residential
Sub-Type Detached
Style 2 Storey

## **Exterior**

Exterior Features Private Yard

Lot Description Back Lane, Back Yard

Roof Asphalt Shingle

Construction Vinyl Siding, Wood Frame

Foundation Poured Concrete