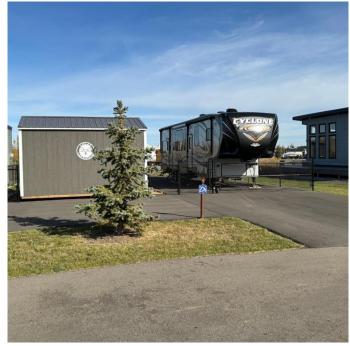

## \$138,888

0 Bedroom, 0.00 Bathroom, Land on 0.10 Acres

Sandy Point, Rural Lacombe County, Alberta

Escape to serenity at stunning Sandy Point Resort at Gull Lake! Nestled within the secure gated community of Sandy Point, this property offers the perfect retreat for seasonal vacations or year-round living. A professionally paved RV & separate boat pad and an 10x15 hardy boarded storage shed with overhead door to ensure all your essentials are taken care of. Gather around the fire pit for unforgettable evenings under a canopy of stars.