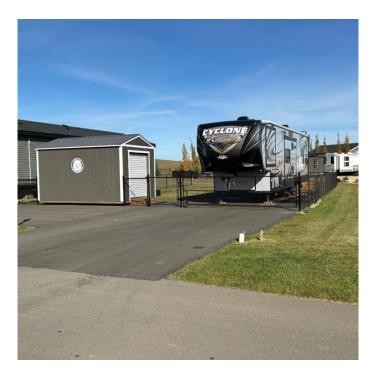

## \$138,888

0 Bedroom, 0.00 Bathroom, Land on 0.10 Acres

Sandy Point, Rural Lacombe County, Alberta

Escape to serenity at stunning Sandy Point Resort at Gull Lake! Nestled within the secure gated community of Sandy Point, this property offers the perfect retreat for seasonal vacations or year-round living. A professionally paved RV & separate boat pad and an 10x15 hardy boarded storage shed with overhead door to ensure all your essentials are taken care of. Gather around the fire pit for unforgettable evenings under a canopy of stars.