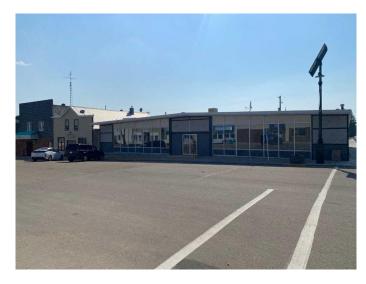

# \$455,000 - 5016 50 Street, Eckville

MLS® #A2193104

### \$455,000

0 Bedroom, 0.00 Bathroom, Commercial on 0.27 Acres

NONE, Eckville, Alberta

RARE AS HENS TEETH!!! 5 unit Strip Mall available for sale. Modernized and completely renovated from floors to roof. 2 common bathrooms plus tenant private bathrooms. Tenants include restaurant, beauty salon, and medical services. Buy the building, move your business into the last vacant space and be your own landlord. 9620 sq. ft. located on the corner of 50 Street and 50 Avenue In Eckville. Potential income will produce a 6 % cap rate. Highway 11 has been twinned from Sylvan Lake to Benalto, 5 km east of Eckville. Plans are underway to continue the twinning of Highway 11 to Rocky Mountain House. Air conditioned and individual heat controls to all spaces. Power supply is 3 phase 225 amps. Leases are gross leases with tenants sharing the common area costs at a fixed rent rate.