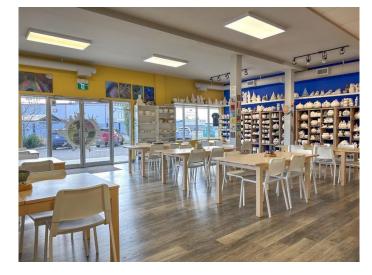

#### \$85,000

0 Bedroom, 0.00 Bathroom, Commercial on 0.00 Acres

None, Lacombe, Alberta

From beautiful Lacombe, Alberta, comes a rare offering featuring one of the world's original professions - Painted Earth Pottery Studio! Take the reins of this established, family owned business that brings great cash flow in an ideal, high visibility location. 'Painted Earth' features a bright & spacious front retail area, a conference room ideal for private events and classes, a room dedicated just to molding and another room for glazing and kiln drying. All inventory and equipment included! Last, but maybe most important, all the clay used at Painted Earth is sourced from right here in Alberta!