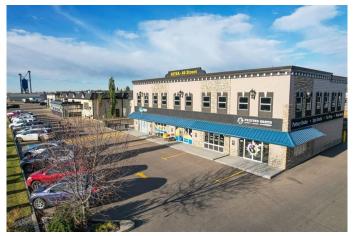

#### \$85,000

0 Bedroom, 0.00 Bathroom, Commercial on 0.00 Acres

None, Lacombe, Alberta

From beautiful Lacombe, Alberta, comes a rare offering featuring one of the world's original professions - Painted Earth Pottery Studio! Take the reins of this established, family owned business that brings great cash flow in an ideal, high visibility location. 'Painted Earth' features a bright & spacious front retail area, a conference room ideal for private events and classes, a room dedicated just to molding and another room for glazing and kiln drying. All inventory and equipment included! Last, but maybe most important, all the clay used at Painted Earth is sourced from right here in Alberta!