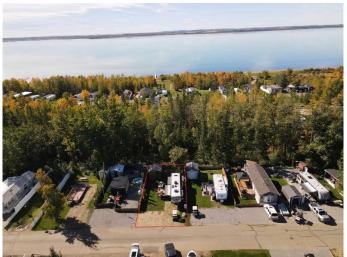

## \$95,000

0 Bedroom, 0.00 Bathroom, Land on 0.07 Acres

DeGraff Resort, Rural Lacombe County, Alberta

The dream of owning a property at the lake is now a possibility. At De Graffs RV Resort you get a lot for an affordable price. Situated on the east side of Gull Lake, fully serviced lot can host your own RV or can purchase the sellers 2009 36ft 5th wheel for an additional \$36,000. Propane heated (can take over tank rental), water well and septic system all tied into your unit. The lot has a great deck for BBQs and hanging out. There is a nice size Storage shed that also doubles as garage for your golf cart or purchase sellers! The mature lot has lots of great flowers and trees that give it some added privacy. Roast marshmallows around the fire and star gaze while enjoying the company of friends and family. De Graffs is host to your own private boat launch, beaches, horse shoe pits, ground level trampolines, pickle ball courts, basketball courts, laundry, Year round washrooms and shower facilities, 2 playgrounds, a club house, walking trails, extra storage space (included) and garage bays (for lease), fishing docks, and its a fully gated community! This lot is in the 2 season side of the resort and doesn't operate year round like in other phases of the community. Unit is now Winterized.

## **Community Information**

Address 62, 41310 282 Range

Subdivision DeGraff Resort

City Rural Lacombe County

County Lacombe County

Province Alberta
Postal Code T4L2N3