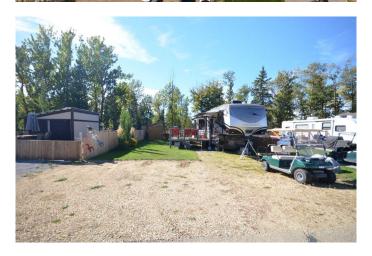

## \$95,000

0 Bedroom, 0.00 Bathroom, Land on 0.07 Acres

DeGraff Resort, Rural Lacombe County, Alberta

The dream of owning a property at the lake is now a possibility. At De Graffs RV Resort you get a lot for an affordable price. Situated on the east side of Gull Lake, fully serviced lot can host your own RV or can purchase the sellers 2009 36ft 5th wheel for an additional \$36,000. Propane heated (can take over tank rental), water well and septic system all tied into your unit. The lot has a great deck for BBQs and hanging out. There is a nice size Storage shed that also doubles as garage for your golf cart or purchase sellers! The mature lot has lots of great flowers and trees that give it some added privacy. Roast marshmallows around the fire and star gaze while enjoying the company of friends and family. De Graffs is host to your own private boat launch, beaches, horse shoe pits, ground level trampolines, pickle ball courts, basketball courts, laundry, Year round washrooms and shower facilities, 2 playgrounds, a club house, walking trails, extra storage space (included) and garage bays (for lease), fishing docks, and its a fully gated community! This lot is in the 2 season side of the resort and doesn't operate year round like in other phases of the community. Unit is now Winterized.