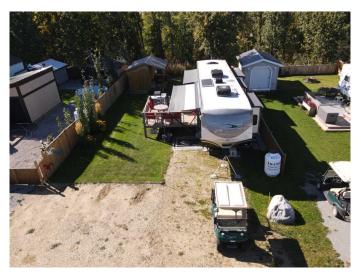

## \$95,000

0 Bedroom, 0.00 Bathroom, Land on 0.07 Acres

DeGraff Resort, Rural Lacombe County, Alberta

The dream of owning a property at the lake is now a possibility. At De Graffs RV Resort you get a lot for an affordable price. Situated on the east side of Gull Lake, fully serviced lot can host your own RV or can purchase the sellers 2009 36ft 5th wheel for an additional \$36,000. Propane heated (can take over tank rental), water well and septic system all tied into your unit. The lot has a great deck for BBQs and hanging out. There is a nice size Storage shed that also doubles as garage for your golf cart or purchase sellers! The mature lot has lots of great flowers and trees that give it some added privacy. Roast marshmallows around the fire and star gaze while enjoying the company of friends and family. De Graffs is host to your own private boat launch, beaches, horse shoe pits, ground level trampolines, pickle ball courts, basketball courts, laundry, Year round washrooms and shower facilities, 2 playgrounds, a club house, walking trails, extra storage space (included) and garage bays (for lease), fishing docks, and its a fully gated community! This lot is in the 2 season side of the resort and doesn't operate year round like in other phases of the community. Unit is now Winterized.