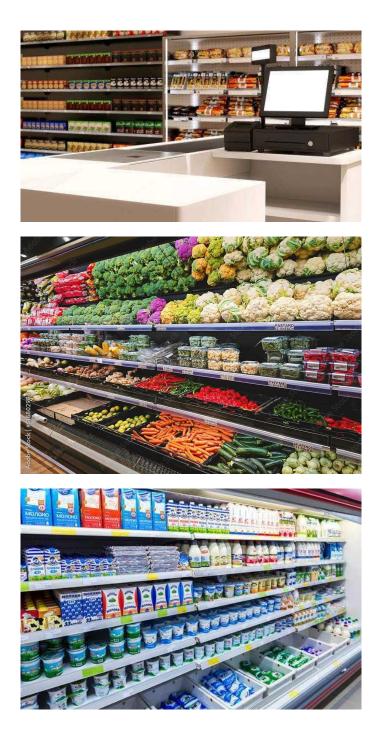

#### \$549,000

0 Bedroom, 0.00 Bathroom, Commercial on 0.00 Acres

N/A, Red Deer, Alberta

Located on one of the busiest roads in Red Deer, this well-established grocery and convenience store is now available for sale. The business operates in a 4,200 sq. ft. free-standing building with excellent visibility and plenty of parking, attracting a steady flow of customers.

The store offers a full range of grocery items, including meat, dairy, produce, and general household necessities. In addition to groceries, it generates revenue through lottery and tobacco sales, as well as fresh food offerings. With consistent annual sales of approximately \$1.5 million, this is a profitable and turnkey opportunity for an owner-operator or investor.