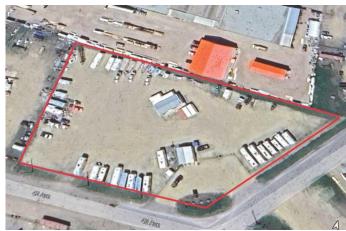

#### \$589,000

0 Bedroom, 0.00 Bathroom, Commercial on 0.00 Acres

Southwest Industrial Park, Ponoka, Alberta

Established RV storage business with 2.04 acre lot in central Alberta. Ideal business opportunity on prime corner lot located in Ponoka's Southwest Industrial Park. The office building is a 22 x 26 prefab structure, there is also a 20 x 40 raised storage building. Perimeter chain link fence with automated Lift Master gate system. Lot is capable of facilitating storage for 100+ RV's depending on size.

## **Community Information**

Address 6402 42 Avenue

Subdivision Southwest Industrial Park

City Ponoka

County Ponoka County

Province Alberta
Postal Code T4J 1J8