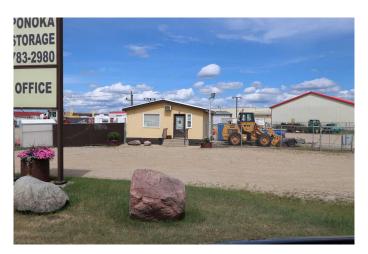

#### \$589,000

0 Bedroom, 0.00 Bathroom, Commercial on 0.00 Acres

Southwest Industrial Park, Ponoka, Alberta

Established RV storage business with 2.04 acre lot in central Alberta. Ideal business opportunity on prime corner lot located in Ponoka's Southwest Industrial Park. The office building is a 22 x 26 prefab structure, there is also a 20 x 40 raised storage building. Perimeter chain link fence with automated Lift Master gate system. Lot is capable of facilitating storage for 100+ RV's depending on size.

## **Community Information**

Address 6402 42 Avenue

Subdivision Southwest Industrial Park

City Ponoka

County Ponoka County

Province Alberta
Postal Code T4J 1J8