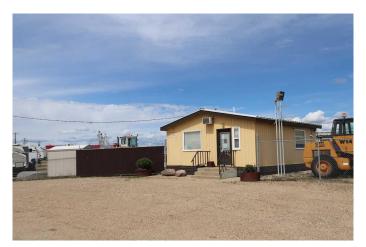

#### \$589,000

0 Bedroom, 0.00 Bathroom, Commercial on 0.00 Acres

Southwest Industrial Park, Ponoka, Alberta

Established RV storage business with 2.04 acre lot in central Alberta. Ideal business opportunity on prime corner lot located in Ponoka's Southwest Industrial Park. The office building is a 22 x 26 prefab structure, there is also a 20 x 40 raised storage building. Perimeter chain link fence with automated Lift Master gate system. Lot is capable of facilitating storage for 100+ RV's depending on size.

#### **Exterior**

Roof Metal

Construction Metal Siding

Foundation Other