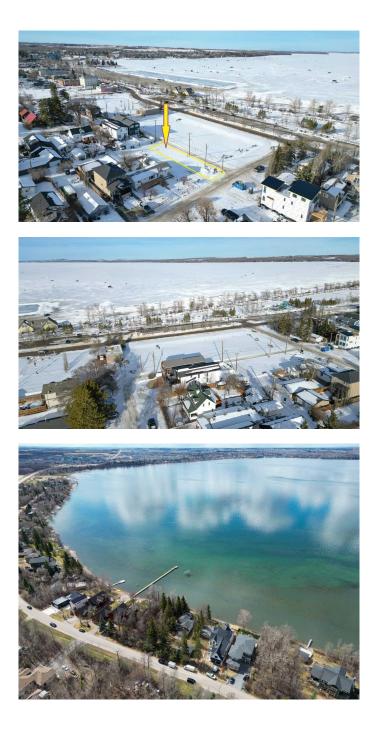

#### \$299,900

0 Bedroom, 0.00 Bathroom, Land on 0.09 Acres

Cottage Area, Sylvan Lake, Alberta

WOW...don't miss this opportunity to build your dream home/cottage just steps from the lake on this 30 x 125 ft. lot. Cottage district lots have become increasing rare, now is the time to build! This unbeatable location is just off Lakeshore drive near the park, and steps to the lake. You'll love watching the all action and enjoying the sunsets from your deck. With close proximity to restaurants, shopping, the marina, boardwalk-you'll be able to truly enjoy the Sylvan Lake lifestyle. Sylvan has become a 4 seasons destination with countless activities going on all year long. Lot has been subdivided, graded, serviced to property line, and is ready to build on. The side laneway will be paved. No restrictions on time to build, so you can hold it until YOU are ready.

## Exterior

Lot Description Back Yard, Cleared, Lake, Front Yard, Near Shopping Center, Level, Rectangular Lot, Waterfront