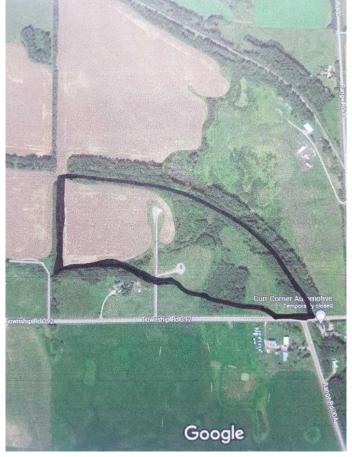

## \$450,000

0 Bedroom, 0.00 Bathroom, Land on 36.37 Acres

NONE, Rural Lacombe County, Alberta

Its "A Little Piece Of Heaven" just north of Benalto off of HWY 11! This prime36.37 Acre property has got it all! Trees, Creeks, Arable land(approx 13 acres @ \$900/yr), Surface lease revenue X2(approx \$7250/yr), and an Altalink lease of \$678/yr! There are a couple great building sites on this land and it would make an awesome hobby farm as it has many options! Bring your campers, build your dream home, quad ride, dirtbike, or pitch a tent and just enjoy the piece and quiet only 15 minutes from Sylvan. Maybe even build a retreat! The options are endless and the opportunity is now!