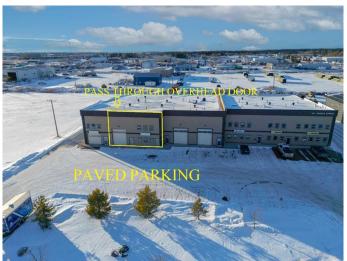

# \$1,350,000 - 102, 251 Spruce Street, Rural Red Deer County

MLS® #A2187086

\$1,350,000

0 Bedroom, 0.00 Bathroom, Commercial on 0.00 Acres

Piper Creek Business Park, Rural Red Deer County, Alberta

Perfect property for Investors or end users. This property is ideally and conveniently located in Piper Creek Business Park just south of the Westerner Grounds. Seller will vacate the space in 6 months for an interested end user, or sign up to a 5 year lease with the new owner at a cap rate over 7%. This super clean/open space has at total of 7862 sq. ft with 6499 sq. ft. on the main floor including 2 bathrooms, three overhead 12 ft bay doors and one 8ft overhead bay door (three in the rear and one on the front for pass through access from back to front). There is a nicely developed 1363 sq. ft. mezzanine including a coffee area with sink/fridge/dishwasher, 3 piece bathroom with shower, an open meeting room/reception area and two offices. The front and rear of the building have paved parking. There is a 60ft x 80ft enclosed (chain-link) storage compound in the rear with sliding chain link gate. A great property built in 2015 in very nice condition. Don't delay!