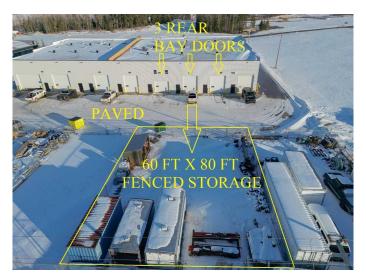

# \$1,350,000 - 102, 251 Spruce Street, Rural Red Deer County

MLS® #A2187086

\$1,350,000

0 Bedroom, 0.00 Bathroom, Commercial on 0.00 Acres

Piper Creek Business Park, Rural Red Deer County, Alberta

Perfect property for Investors or end users. This property is ideally and conveniently located in Piper Creek Business Park just south of the Westerner Grounds. Seller will vacate the space in 6 months for an interested end user, or sign up to a 5 year lease with the new owner at a cap rate over 7%. This super clean/open space has at total of 7862 sq. ft with 6499 sq. ft. on the main floor including 2 bathrooms, three overhead 12 ft bay doors and one 8ft overhead bay door (three in the rear and one on the front for pass through access from back to front). There is a nicely developed 1363 sq. ft. mezzanine including a coffee area with sink/fridge/dishwasher, 3 piece bathroom with shower, an open meeting room/reception area and two offices. The front and rear of the building have paved parking. There is a 60ft x 80ft enclosed (chain-link) storage compound in the rear with sliding chain link gate. A great property built in 2015 in very nice condition. Don't delay!