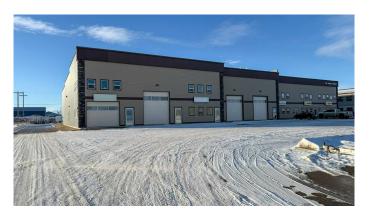

# \$1,350,000 - 102, 251 Spruce Street, Rural Red Deer County

MLS® #A2187086

\$1,350,000

0 Bedroom, 0.00 Bathroom, Commercial on 0.00 Acres

Piper Creek Business Park, Rural Red Deer County, Alberta

Perfect property for Investors or end users. This property is ideally and conveniently located in Piper Creek Business Park just south of the Westerner Grounds. Seller will vacate the space in 6 months for an interested end user, or sign up to a 5 year lease with the new owner at a cap rate over 7%. This super clean/open space has at total of 7862 sq. ft with 6499 sq. ft. on the main floor including 2 bathrooms, three overhead 12 ft bay doors and one 8ft overhead bay door (three in the rear and one on the front for pass through access from back to front). There is a nicely developed 1363 sq. ft. mezzanine including a coffee area with sink/fridge/dishwasher, 3 piece bathroom with shower, an open meeting room/reception area and two offices. The front and rear of the building have paved parking. There is a 60ft x 80ft enclosed (chain-link) storage compound in the rear with sliding chain link gate. A great property built in 2015 in very nice condition. Don't delay!