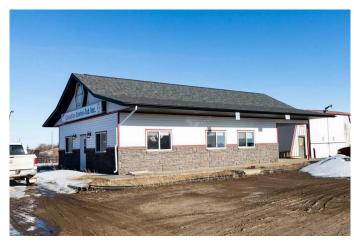

# \$1,600 - #10 19447 Hwy 12, Stettler

MLS® #A2186429

\$1,600

0 Bedroom, 0.00 Bathroom, Commercial on 0.00 Acres

NONE, Stettler, Alberta

Available for lease! This fully furnished office building is over 1400 sq ft and is located just off of Highway 12 on the east end of Stettler, AB. The office building has a bright and spacious reception area with a nicely designed front desk. There are 3 large offices which have solid oak, built-in cabinets and work space along the walls, giving plenty of room for a few people to work in each office. There is a beautiful, solid wood desk in each office, desk chairs, and a set of filing cabinets is located in one of the offices. The lunch room has cabinets, a sink, table and chairs, and an additional area with attractive wood lockers for employees. This building also has a utility room with a laundry sink and a bathroom. The building has a forced air furnace, boiler for floor heating, and a built-in air conditioner. There is plenty of parking available on this lot as well. This lease is offered for only \$1600/mo plus utilities. Stettler's central location offers excellent highway connections making it a viable choice for companies looking to expand or start up new business opportunities. Stettler has a population of around 6000 residents and the County of Stettler has approx. 5300 people. A great opportunity to get your business into a spacious office building.