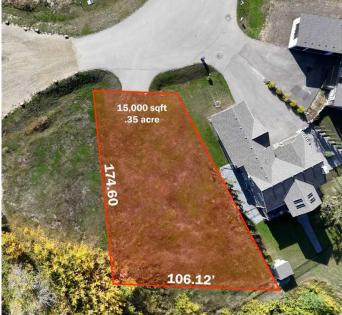

#### \$239,000

0 Bedroom, 0.00 Bathroom, Land on 0.35 Acres

The Slopes, Rural Lacombe County, Alberta

\*\*\* LAST SINGLE FAMILY LOT IN PHASE 1 \*\*\* ELEVATED LIVING in the unparalleled community The Slopes of Sylvan Lake - where nature meets your vision of luxury || Build the home of your dreams on this stunning .30 acre, southwest facing lot now available in Phase 1. This sun drenched 15,000 square foot walkout lot is cleared and shovel ready with services right to the property line. Looking out over serene ponds and a large wooded area with mature stands of poplar and aspen, this lot is perfectly situated for a walkout basement to fully maximize your enjoyment of the peaceful, natural surroundings. No need for septic tanks or water wells; this community is connected to the Sylvan Lake Regional Wastewater Line and features an on-site state-of-the-art water treatment facility. The Slopes offers over 25 acres of shared open space with its unique conservation design of trails, amenity area and large space between neighbours. Architectural guidelines in this exclusive neighbourhood will ensure that your investment is protected and that all homes are constructed with the highest level of quality and design. It's time to start planning your dream home - surrounded by the beauty of The Slopes of Sylvan Lake. The Slopes is adjacent to the Summer Village of Birchcliff on Range Road 14 and is just a short walk to the water's edge. Located a short 5 minute drive from the Town of Sylvan Lake and 20 mins from Red Deer, enjoy acreage living without all the demands of acreage life.

# **Essential Information**

| MLS® #    | A2185834         |
|-----------|------------------|
| Price     | \$239,000        |
| Bathrooms | 0.00             |
| Acres     | 0.35             |
| Туре      | Land             |
| Sub-Type  | Residential Land |
| Status    | Active           |