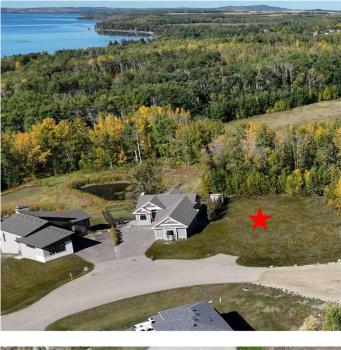

#### \$239,000

0 Bedroom, 0.00 Bathroom, Land on 0.35 Acres

The Slopes, Rural Lacombe County, Alberta

\*\*\* LAST SINGLE FAMILY LOT IN PHASE 1 \*\*\* ELEVATED LIVING in the unparalleled community The Slopes of Sylvan Lake - where nature meets your vision of luxury || Build the home of your dreams on this stunning .30 acre, southwest facing lot now available in Phase 1. This sun drenched 15,000 square foot walkout lot is cleared and shovel ready with services right to the property line. Looking out over serene ponds and a large wooded area with mature stands of poplar and aspen, this lot is perfectly situated for a walkout basement to fully maximize your enjoyment of the peaceful, natural surroundings. No need for septic tanks or water wells; this community is connected to the Sylvan Lake Regional Wastewater Line and features an on-site state-of-the-art water treatment facility. The Slopes offers over 25 acres of shared open space with its unique conservation design of trails, amenity area and large space between neighbours. Architectural guidelines in this exclusive neighbourhood will ensure that your investment is protected and that all homes are constructed with the highest level of quality and design. It's time to start planning your dream home - surrounded by the beauty of The Slopes of Sylvan Lake. The Slopes is adjacent to the Summer Village of Birchcliff on Range Road 14 and is just a short walk to the water's edge. Located a short 5 minute drive from the Town of Sylvan Lake and 20 mins from Red Deer, enjoy acreage living without all the demands of acreage life.

## Exterior

Lot Description Back Yard, Backs on to Park/Green Space, Cleared, Near Golf Course, Creek/River/Stream/Pond, No Neighbours Behind, Sloped, Wetlands, Wooded