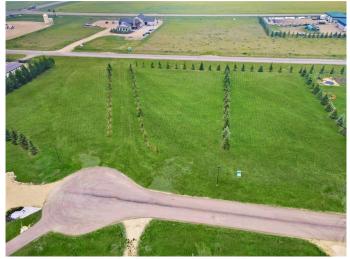

### N/A, Rimbey, Alberta

RARE FIND! Over an acre on the very outskirts of town with a VIEW!! SERVICES very conveniently tied into municipal utility lines and the lot is READY to build on! This pie-shaped lot is on the quiet cul-de-sac of Evergreen Estates and already includes sought after improvements such as power, gas and phone line along property edge, water and sewer conveniently stubbed into town services, landscaped lawn, beautiful Evergreen tree lines on all three sides of property, established approach, proper drainage - an acreage for your dream home just does not get more turnkey than this! Designed for those who want the privacy and space of the country, easy access to main routes, yet still be walking distance to town amenities - this is the property you have been searching for! Seven times larger than the average town lot with additional emergency access, modern street lighting, fire hydrants and simple architectural restrictions secure your investment for the long term. The friendly Town of Rimbey offers a hospital and clinic, schools (K-12), Aquatic Centre, Historical PasKaPoo Park, hockey rinks, curling rink, community event centre, various sports fields, Rimbey Agrim Rodeo Grounds & Indoor Arena, Central Alberta Raceways plus multiple great restaurants, coffee shops, grocery stores and even a local brewery! Minutes away, explore Gull Lake, Parkland Beach and multiple campgrounds within a 15 minute drive. Contact your favourite REALTOR® for

## Exterior

Lot Description Cul-De-Sac, Gentle Sloping, Landscaped, Lawn, Pie Shaped Lot, Street Lighting, Treed