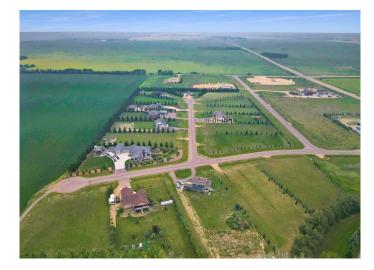

### N/A, Rimbey, Alberta

RARE FIND! Over an acre on the very outskirts of town with a VIEW!! SERVICES very conveniently tied into municipal utility lines and the lot is READY to build on! This pie-shaped lot is on the quiet cul-de-sac of Evergreen Estates and already includes sought after improvements such as power, gas and phone line along property edge, water and sewer conveniently stubbed into town services, landscaped lawn, beautiful Evergreen tree lines on all three sides of property, established approach, proper drainage - an acreage for your dream home just does not get more turnkey than this! Designed for those who want the privacy and space of the country, easy access to main routes, yet still be walking distance to town amenities - this is the property you have been searching for! Seven times larger than the average town lot with additional emergency access, modern street lighting, fire hydrants and simple architectural restrictions secure your investment for the long term. The friendly Town of Rimbey offers a hospital and clinic, schools (K-12), Aquatic Centre, Historical PasKaPoo Park, hockey rinks, curling rink, community event centre, various sports fields, Rimbey Agrim Rodeo Grounds & Indoor Arena, Central Alberta Raceways plus multiple great restaurants, coffee shops, grocery stores and even a local brewery! Minutes away, explore Gull Lake, Parkland Beach and multiple campgrounds within a 15 minute drive. Contact your favourite REALTOR® for

## Exterior

Lot Description Cul-De-Sac, Gentle Sloping, Landscaped, Lawn, Pie Shaped Lot, Street Lighting, Treed