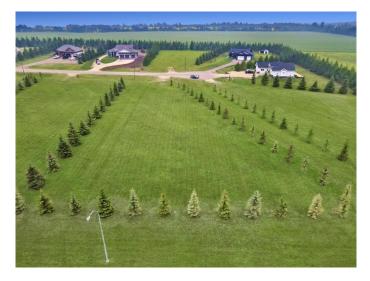

### N/A, Rimbey, Alberta

RARE FIND! Over an acre on the very outskirts of town with a VIEW!! SERVICES very conveniently tied into municipal utility lines and the lot is READY to build on! This pie-shaped lot is on the quiet cul-de-sac of Evergreen Estates and already includes sought after improvements such as power, gas and phone line along property edge, water and sewer conveniently stubbed into town services, landscaped lawn, beautiful Evergreen tree lines on all three sides of property, established approach, proper drainage - an acreage for your dream home just does not get more turnkey than this! Designed for those who want the privacy and space of the country, easy access to main routes, yet still be walking distance to town amenities - this is the property you have been searching for! Seven times larger than the average town lot with additional emergency access, modern street lighting, fire hydrants and simple architectural restrictions secure your investment for the long term. The friendly Town of Rimbey offers a hospital and clinic, schools (K-12), Aquatic Centre, Historical PasKaPoo Park, hockey rinks, curling rink, community event centre, various sports fields, Rimbey Agrim Rodeo Grounds & Indoor Arena, Central Alberta Raceways plus multiple great restaurants, coffee shops, grocery stores and even a local brewery! Minutes away, explore Gull Lake, Parkland Beach and multiple campgrounds within a 15 minute drive. Contact your favourite REALTOR® for

## Exterior

Lot Description Cul-De-Sac, Gentle Sloping, Landscaped, Lawn, Pie Shaped Lot, Street Lighting, Treed